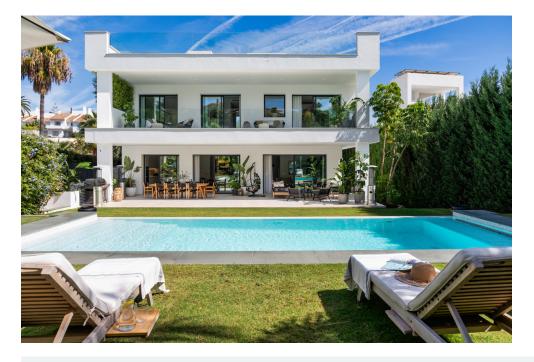

Close to sea

Utility room

Airconditioning

Gymnasium

White goods

Nestled on the cusp of Puerto Banus and Nueva Andalucía, this villa epitomizes luxury living in a peerless location. This contemporary marvel, spanning 606m2 on a generous 1002m2 plot, was meticulously crafted in 2020 and has undergone recent enhancements, elevating its allure even further.

Step inside this exquisite abode to discover 5 expansive bedrooms, 5 bathrooms, and 2 guest toilets spread across three impeccably designed floors. The pinnacle awaits atop a mesmerizing rooftop terrace, offering sweeping vistas of the azure sea.

Externally, this villa exudes elegance and sophistication. Immaculately landscaped gardens provide a serene backdrop for relaxation and entertainment, while the inviting outdoor spaces beckon you to bask in the Mediterranean sunshine.

In summary, this villa offers not just a home, but an unparalleled lifestyle. Experience the epitome of luxury living amidst the vibrant energy of Puerto Banus and Nueva Andalucía, where every detail has been meticulously www.ImmoMoment.es dufacelmo expectations.