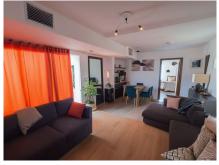

## Spacious and Bright Apartment in Benalmádena

Property Features:

- Bedrooms: 2 double bedrooms
- Bathrooms: 1 spacious bathroom
- Living Space: Large living-dining room with two distinct areas
- Terrace: Terrace with open views, all exterior
- Size: 127 m<sup>2</sup> built, 117 m<sup>2</sup> usable
- Orientation: South East and North West
- Condition: Second-hand in good condition
- Built-in Wardrobes
- Floor: 3rd floor, exterior with elevator
- Parking: Parking space included in the price