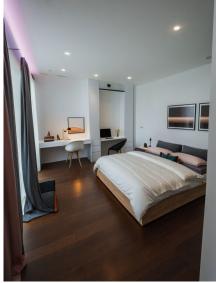

## Spacious and Bright Apartment in Benalmádena

Property Features:

- Bedrooms: 2 double bedrooms
- Bathrooms: 1 spacious bathroom
- Living Space: Large living-dining room with two distinct areas
- Terrace: Terrace with open views, all exterior
- Size: 127 m<sup>2</sup> built, 117 m<sup>2</sup> usable
- Orientation: South East and North West
- Condition: Second-hand in good condition
- Built-in Wardrobes
- Floor: 3rd floor, exterior with elevator
- Parking: Parking space included in the price