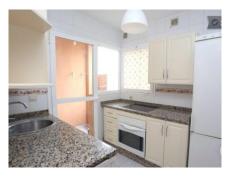

Apartment with Tourist License "Very bright and quiet despite being in the center. Minutes' walk to bus, train, supermarket, schools, medical center. 15 minutes walk to the beach." **Basic features:** - 74 m<sup>2</sup> built

- 2 bedrooms
- 2 bathrooms
- Balcony
- Second-hand/in good condition
- Built-in wardrobes
- South, east orientation
- Built in 2003

Building:

- 1st floor exterior
- With elevator

Equipment: - Air conditioning Info@ImmoMoment.es