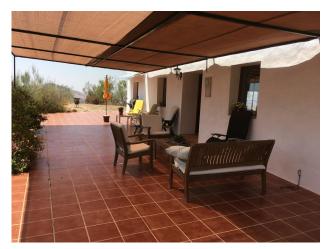

Countryside! If you love the country side this is the property for you. In excellent condition beautiful renovated Finca with double glass, guest apartment and panoramic views. 20 minutes from the the village Almogia, but also 20 minutes to Malaga town. The property has a big open living, big kitchen, office space and en suite bathroom. The guesthouse is 90m2 with a big living and 1 double bedroom en suite.

Finca - Cortijo, Almogía, Costa del Sol. 3 Bedrooms, 2 Bathrooms, Built 285 m<sup>2</sup>, Terrace 200 m<sup>2</sup>, Garden/Plot 15000 m<sup>2</sup>.

Setting : Country. Orientation : South. Condition : Excellent. Pool : Private, Children's Pool. Climate Control : Air Conditioning, Central Heating. Views : Mountain, Country, Panoramic. Features : Private Terrace, Satellite TV, Guest Apartment, Utility Room, Ensuite Bathroom. Furniture : Not Furnished. Kitchen : Fully Fitted. Garden : Private. Parking : Private.