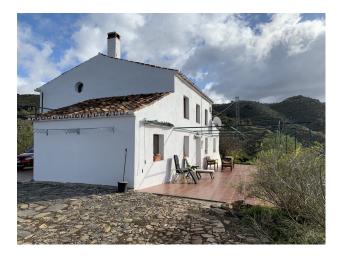

Countryside! If you love the country side this is the property for you. In excellent condition beautiful renovated Finca with double glass, guest apartment and panoramic views. 20 minutes from the the village Almogia, but also 20 minutes to Malaga town. The property has a big open living, big kitchen, office space and en suite bathroom. The guesthouse is 90m2 with a big living and 1 double bedroom en suite.

Finca - Cortijo, Almogía, Costa del Sol. 3 Bedrooms, 2 Bathrooms, Built 285 m<sup>2</sup>, Terrace 200 m<sup>2</sup>, Garden/Plot 15000 m<sup>2</sup>.

Setting : Country. Orientation : South. Condition : Excellent. Pool : Private, Children's Pool. Climate Control : Air Conditioning, Central Heating. Views : Mountain, Country, Panoramic. Features : Private Terrace, Satellite TV, Guest Apartment, Utility Room, Ensuite Bathroom. Furniture : Not Furnished. Kitchen : Fully Fitted. Garden : Private. Parking : Private.