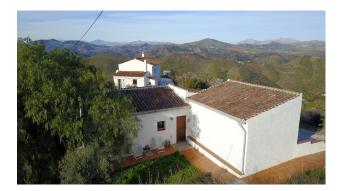

Countryside! If you love the country side this is the property for you. In excellent condition beautiful renovated Finca with double glass, guest apartment and panoramic views. 20 minutes from the the village Almogia, but also 20 minutes to Malaga town. The property has a big open living, big kitchen, office space and en suite bathroom. The guesthouse is 90m2 with a big living and 1 double bedroom en suite.

Finca - Cortijo, Almogía, Costa del Sol. 3 Bedrooms, 2 Bathrooms, Built 285 m<sup>2</sup>, Terrace 200 m<sup>2</sup>, Garden/Plot 15000 m<sup>2</sup>.

Setting : Country. Orientation : South. Condition : Excellent. Pool : Private, Children's Pool. Climate Control : Air Conditioning, Central Heating. Views : Mountain, Country, Panoramic. Features : Private Terrace, Satellite TV, Guest Apartment, Utility Room, Ensuite Bathroom. Furniture : Not Furnished. Kitchen : Fully Fitted. Garden : Private. Parking : Private.