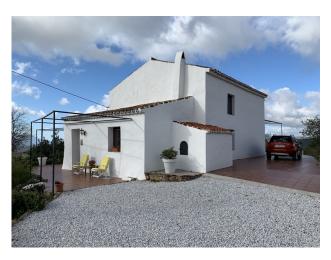

Countryside! If you love the country side this is the property for you. In excellent condition beautiful renovated Finca with double glass, guest apartment and panoramic views. 20 minutes from the the village Almogia, but also 20 minutes to Malaga town. The property has a big open living, big kitchen, office space and en suite bathroom. The guesthouse is 90m2 with a big living and 1 double bedroom en suite.

Finca - Cortijo, Almogía, Costa del Sol. 3 Bedrooms, 2 Bathrooms, Built 285 m<sup>2</sup>, Terrace 200 m<sup>2</sup>, Garden/Plot 15000 m<sup>2</sup>.

Setting : Country. Orientation : South. Condition : Excellent. Pool : Private, Children's Pool. Climate Control : Air Conditioning, Central Heating. Views : Mountain, Country, Panoramic. Features : Private Terrace, Satellite TV, Guest Apartment, Utility Room, Ensuite Bathroom. Furniture : Not Furnished. Kitchen : Fully Fitted. Garden : Private. Parking : Private.