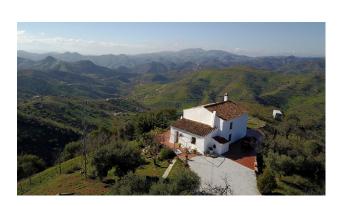

Countryside! If you love the country side this is the property for you. In excellent condition beautiful renovated Finca with double glass, guest apartment and panoramic views. 20 minutes from the the village Almogia, but also 20 minutes to Malaga town. The property has a big open living, big kitchen, office space and en suite bathroom. The guesthouse is 90m2 with a big living and 1 double bedroom en suite.

Finca - Cortijo, Almogía, Costa del Sol. 3 Bedrooms, 2 Bathrooms, Built 285 m<sup>2</sup>, Terrace 200 m<sup>2</sup>, Garden/Plot 15000 m<sup>2</sup>.

Setting : Country. Orientation : South. Condition : Excellent. Pool : Private, Children's Pool. Climate Control : Air Conditioning, Central Heating. Views : Mountain, Country, Panoramic. Features : Private Terrace, Satellite TV, Guest Apartment, Utility Room, Ensuite Bathroom. Furniture : Not Furnished. Kitchen : Fully Fitted. Garden : Private. Parking : Private.