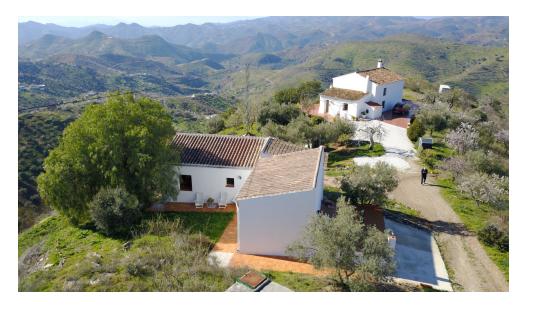

Countryside! If you love the country side this is the property for you. In excellent condition beautiful renovated Finca with double glass, guest apartment and panoramic views. 20 minutes from the the village Almogia, but also 20 minutes to Malaga town. The property has a big open living, big kitchen, office space and en suite bathroom. The guesthouse is 90m2 with a big living and 1 double bedroom en suite.

Finca - Cortijo, Almogía, Costa del Sol. 3 Bedrooms, 2 Bathrooms, Built 285 m<sup>2</sup>, Terrace 200 m<sup>2</sup>, Garden/Plot 15000 m<sup>2</sup>.

Setting : Country. Orientation : South. Condition : Excellent. Pool : Private, Children's Pool. Climate Control : Air Conditioning, Central Heating. Views : Mountain, Country, Panoramic. Features : Private Terrace, Satellite TV, Guest Apartment, Utility Room, Ensuite Bathroom. Furniture : Not Furnished. Kitchen : Fully Fitted. Garden : Private. Parking : Private.