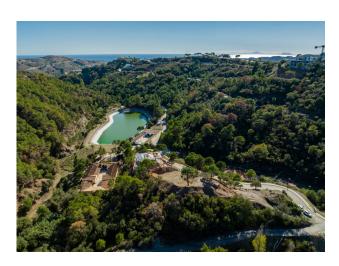

Plot area: 2870 m<sup>2</sup>

Golf property

Residential plot in Montemayor, introducing a unique opportunity in an exclusive setting.

Located atop the hills of Benahavis, within the natural enclave of the Montemayor Valley, plot A16, is a private sanctuary, a blank canvas to create the home of your dreams. A natural paradise bathed in the warm southern sun, where a lush forest, majestic mountains, a serene lake, and the vast sea intertwine in an unparalleled spectacle. This 2,870 square meter plot, located in the prestigious Montemayor development, invites you to explore endless possibilities.

With a maximum building capacity of 366 square meters, this space offers the freedom to build a customized oasis, tailored to your needs. Adjacent to it, you will find top-notch tennis courts and golf courses, along with the most exclusive clubs, making this place a landmark in southern Spain for those seeking to indulge in life to the fullest

Don't miss the opportunity to turn this vision into your reality. Welcome to your future home in Montemayor!

Info⊚ImmoMoment.es +34 951 550 565