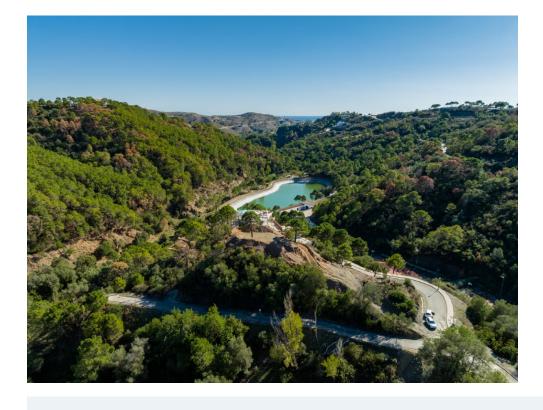

Plot area: 2870 m<sup>2</sup>

Golf property

Residential plot in Montemayor, introducing a unique opportunity in an exclusive setting.

Located atop the hills of Benahavis, within the natural enclave of the Montemayor Valley, plot A16, is a private sanctuary, a blank canvas to create the home of your dreams. A natural paradise bathed in the warm southern sun, where a lush forest, majestic mountains, a serene lake, and the vast sea intertwine in an unparalleled spectacle. This 2,870 square meter plot, located in the prestigious Montemayor development, invites you to explore endless possibilities.

Don't miss the opportunity to turn this vision into your reality. Welcome to your future home in Montemayor!

Info⊚ImmoMoment.es +34 951 550 565