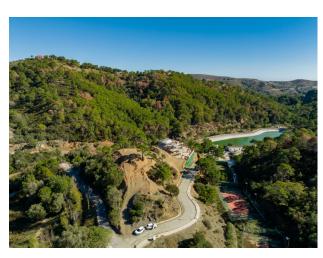

Plot area: 2870 m<sup>2</sup>

Golf property

Residential plot in Montemayor, introducing a unique opportunity in an exclusive setting.

Located atop the hills of Benahavis, within the natural enclave of the Montemayor Valley, plot A16, is a private sanctuary, a blank canvas to create the home of your dreams. A natural paradise bathed in the warm southern sun, where a lush forest, majestic mountains, a serene lake, and the vast sea intertwine in an unparalleled spectacle. This 2,870 square meter plot, located in the prestigious Montemayor development, invites you to explore endless possibilities.

With a maximum building capacity of 366 square meters, this space offers the freedom to build a customized oasis, tailored to your needs. Adjacent to it, you will find top-notch tennis courts and golf courses, along with the most exclusive clubs, making this place a landmark in southern Spain for those seeking to indulge in life to the fullest