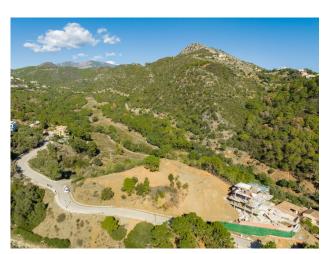

Plot area: 2870 m<sup>2</sup>

Golf property

Residential plot in Montemayor, introducing a unique opportunity in an exclusive setting.

Located atop the hills of Benahavis, within the natural enclave of the Montemayor Valley, plot A16, is a private sanctuary, a blank canvas to create the home of your dreams. A natural paradise bathed in the warm southern sun, where a lush forest, majestic mountains, a serene lake, and the vast sea intertwine in an unparalleled spectacle. This 2,870 square meter plot, located in the prestigious Montemayor development, invites you to explore endless possibilities.

With a maximum building capacity of 366 square meters, this space offers the freedom to build a customized oasis, tailored to your needs. Adjacent to it, you will find top-notch tennis courts and golf courses, along with the most exclusive clubs, making this place a landmark in southern Spain for those seeking to indulge in life to the fullest