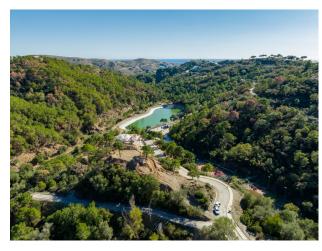

Plot area: 2870 m<sup>2</sup>

Golf property

Residential plot in Montemayor, introducing a unique opportunity in an exclusive setting.

Located atop the hills of Benahavis, within the natural enclave of the Montemayor Valley, plot A16, is a private sanctuary, a blank canvas to create the home of your dreams. A natural paradise bathed in the warm southern sun, where a lush forest, majestic mountains, a serene lake, and the vast sea intertwine in an unparalleled spectacle. This 2,870 square meter plot, located in the prestigious Montemayor development, invites you to explore endless possibilities.

With a maximum building capacity of 366 square meters, this space offers the freedom to build a customized oasis, tailored to your needs. Adjacent to it, you will find top-notch tennis courts and golf courses, along with the most exclusive clubs, making this place a landmark in southern Spain for those seeking to indulge in life to the fullest