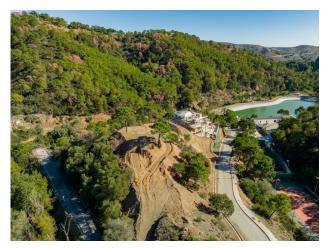

Plot area: 2870 m<sup>2</sup>

Golf property

Residential plot in Montemayor, introducing a unique opportunity in an exclusive setting.

Located atop the hills of Benahavis, within the natural enclave of the Montemayor Valley, plot A16, is a private sanctuary, a blank canvas to create the home of your dreams. A natural paradise bathed in the warm southern sun, where a lush forest, majestic mountains, a serene lake, and the vast sea intertwine in an unparalleled spectacle. This 2,870 square meter plot, located in the prestigious Montemayor development, invites you to explore endless possibilities.

With a maximum building capacity of 366 square meters, this space offers the freedom to build a customized oasis, tailored to your needs. Adjacent to it, you will find top-notch tennis courts and golf courses, along with the most exclusive clubs, making this place a landmark in southern Spain for those seeking to indulge in life to the fullest