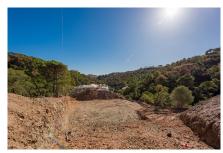

Plot area: 2870 m<sup>2</sup>

Golf property

Residential plot in Montemayor, introducing a unique opportunity in an exclusive setting.

Located atop the hills of Benahavis, within the natural enclave of the Montemayor Valley, plot A16, is a private sanctuary, a blank canvas to create the home of your dreams. A natural paradise bathed in the warm southern sun, where a lush forest, majestic mountains, a serene lake, and the vast sea intertwine in an unparalleled spectacle. This 2,870 square meter plot, located in the prestigious Montemayor development, invites you to explore endless possibilities.

With a maximum building capacity of 366 square meters, this space offers the freedom to build a customized oasis, tailored to your needs. Adjacent to it, you will find top-notch tennis courts and golf courses, along with the most exclusive clubs, making this place a landmark in southern Spain for those seeking to indulge in life to the fullest