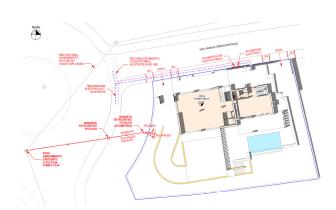

The plot has, topographically speaking, an area of 1,184 m², an average elevation above sea level of 77 meters. It borders to the south and west with the expropriation strips of the road and the roundabout of exit 182 (Nagüeles) of the Marbella bypass of the AP-7 motorway, to the east with plot R-1 of the urbanization, where there is an isolated single-family home, and to the north with land classified as public road in the 1986 Marbella General Urban Plan, with a planned section of 10 meters. The plot has a project already carried out by a renowned architect, proposing a building with two floors above ground and a basement connected vertically by two independent stair cores for the intended residential and commercial uses. Both pedestrian access to the building and vehicular access to the parking area inside the plot and in the basement are planned from the newly constructed street that will define the northern boundary of the plot.