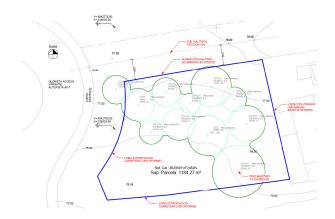

The plot has, topographically speaking, an area of 1,184 m², an average elevation above sea level of 77 meters. It borders to the south and west with the expropriation strips of the road and the roundabout of exit 182 (Nagüeles) of the Marbella bypass of the AP-7 motorway, to the east with plot R-1 of the urbanization, where there is an isolated single-family home, and to the north with land classified as public road in the 1986 Marbella General Urban Plan, with a planned section of 10 meters. The plot has a project already carried out by a renowned architect, proposing a building with two floors above ground and a basement connected vertically by two independent stair cores for the intended residential and commercial uses. Both pedestrian access to the building and vehicular access to the parking area inside the plot and in the basement are planned from the newly constructed street that will define the northern boundary of the plot.

The building has been divided into two areas, one intended for commercial use (or office in its domestic professional office mode) to the west, closer to the roundabout exit of the bypass, taking advantage of its greater visibility and exposure, and another for single-family housing in the eastern area of the plot, which has greater privacy.

The entrance to the basement garage is located to the southwest to adapt the project as much as possible to the existing topography and to be able to locate some additional outdoor parking spaces for commercial or office use.