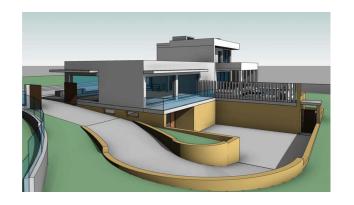

The plot has, topographically speaking, an area of 1,184 m², an average elevation above sea level of 77 meters. It borders to the south and west with the expropriation strips of the road and the roundabout of exit 182 (Nagüeles) of the Marbella bypass of the AP-7 motorway, to the east with plot R-1 of the urbanization, where there is an isolated single-family home, and to the north with land classified as public road in the 1986 Marbella General Urban Plan, with a planned section of 10 meters. The plot has a project already carried out by a renowned architect, proposing a building with two floors above ground and a basement connected vertically by two independent stair cores for the intended residential and commercial uses. Both pedestrian access to the building and vehicular access to the parking area inside the plot and in the basement are planned from the newly constructed street that will define the northern boundary of the plot.

The building has been divided into two areas, one intended for commercial use (or office in its domestic professional office mode) to the west, closer to the roundabout exit of the bypass, taking advantage of its greater visibility and exposure, and another for single-family housing in the eastern area of the plot, which has greater privacy.

The entrance to the basement garage is located to the southwest to adapt the project as much as possible to the existing topography and to be able to locate some additional outdoor parking spaces for commercial or office use.

For the treatment of the facades, a contemporary language with large glazed panels allowing natural light entry, overhangs for solar protection, and a flat roof is proposed, taking into account the relationship of the building with its surroundings. The interior spaces have been organized with a minimum of partitions to optimize the feeling of space.