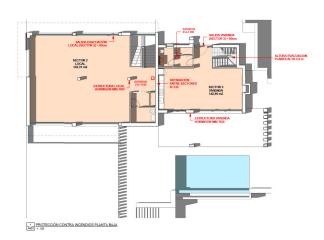

The plot has, topographically speaking, an area of 1,184 m², an average elevation above sea level of 77 meters. It borders to the south and west with the expropriation strips of the road and the roundabout of exit 182 (Nagüeles) of the Marbella bypass of the AP-7 motorway, to the east with plot R-1 of the urbanization, where there is an isolated single-family home, and to the north with land classified as public road in the 1986 Marbella General Urban Plan, with a planned section of 10 meters. The plot has a project already carried out by a renowned architect, proposing a building with two floors above ground and a basement connected vertically by two independent stair cores for the intended residential and commercial uses. Both pedestrian access to the building and vehicular access to the parking area inside the plot and in the basement are planned from the newly constructed street that will define the northern boundary of the plot.

The building has been divided into two areas, one intended for commercial use (or office in its domestic professional office mode) to the west, closer to the roundabout exit of the bypass, taking advantage of its greater visibility and exposure, and another for single-family housing in the eastern area of the plot, which has greater privacy.