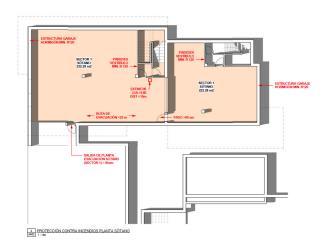

The plot has, topographically speaking, an area of 1,184 m², an average elevation above sea level of 77 meters. It borders to the south and west with the expropriation strips of the road and the roundabout of exit 182 (Nagüeles) of the Marbella bypass of the AP-7 motorway, to the east with plot R-1 of the urbanization, where there is an isolated single-family home, and to the north with land classified as public road in the 1986 Marbella General Urban Plan, with a planned section of 10 meters. The plot has a project already carried out by a renowned architect, proposing a building with two floors above ground and a basement connected vertically by two independent stair cores for the intended residential and commercial uses. Both pedestrian access to the building and vehicular access to the parking area inside the plot and in the basement are planned from the newly constructed street that will define the northern boundary of the plot.

The entrance to the basement garage is located to the southwest to adapt the project as much as possible to the existing topography and to be able to locate some additional outdoor parking spaces for commercial or office use.