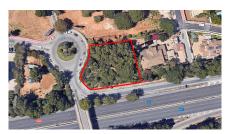

The plot has, topographically speaking, an area of 1,184 m², an average elevation above sea level of 77 meters. It borders to the south and west with the expropriation strips of the road and the roundabout of exit 182 (Nagüeles) of the Marbella bypass of the AP-7 motorway, to the east with plot R-1 of the urbanization, where there is an isolated single-family home, and to the north with land classified as public road in the 1986 Marbella General Urban Plan, with a planned section of 10 meters. The plot has a project already carried out by a renowned architect, proposing a building with two floors above ground and a basement connected vertically by two independent stair cores for the intended residential and commercial uses. Both pedestrian access to the building and vehicular access to the parking area inside the plot and in the basement are planned from the newly constructed street that will define the northern boundary of the plot.