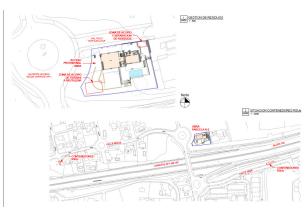

The plot has, topographically speaking, an area of 1,184 m², an average elevation above sea level of 77 meters. It borders to the south and west with the expropriation strips of the road and the roundabout of exit 182 (Nagüeles) of the Marbella bypass of the AP-7 motorway, to the east with plot R-1 of the urbanization, where there is an isolated single-family home, and to the north with land classified as public road in the 1986 Marbella General Urban Plan, with a planned section of 10 meters. The plot has a project already carried out by a renowned architect, proposing a building with two floors above ground and a basement connected vertically by two independent stair cores for the intended residential and commercial uses. Both pedestrian access to the building and vehicular access to the parking area inside the plot and in the basement are planned from the newly constructed street that will define the northern boundary of the plot.