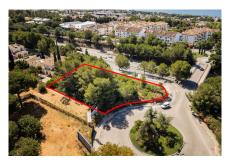

The plot has, topographically speaking, an area of 1,184 m², an average elevation above sea level of 77 meters. It borders to the south and west with the expropriation strips of the road and the roundabout of exit 182 (Nagüeles) of the Marbella bypass of the AP-7 motorway, to the east with plot R-1 of the urbanization, where there is an isolated single-family home, and to the north with land classified as public road in the 1986 Marbella General Urban Plan, with a planned section of 10 meters. The plot has a project already carried out by a renowned architect, proposing a building with two floors above ground and a basement connected vertically by two independent stair cores for the intended residential and commercial uses. Both pedestrian access to the building and vehicular access to the parking area inside the plot and in the basement are planned from the newly constructed street that will define the northern boundary of the plot.