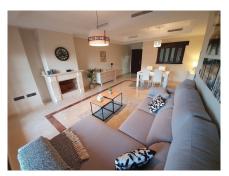

Thje two bedrooms are doble bedrooms and the bathrooms have a window and are nice and light colour and spacious too. The kitchen is separate and very modern net to the luminous big livingroom with very modern furniture and the views out on the beautiful terrace where you can have breakfirst with a big family. There is one underground parking place coming with the apartment.