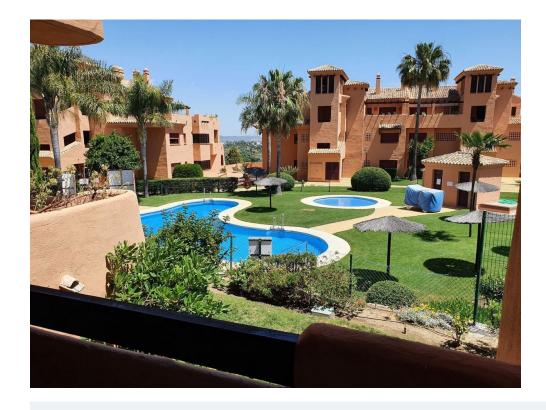

White goods

Airconditioning

Tennis court

Lift

**Furnished** 

Golf lovers, this is for you! Wonderful groundfloor ay at a corner apartment in the area of the popular La Mairena Elviria, the urbanisation has it s own golf course !!! and one restaurant on site plus a tenis court and a nice spa with jacuzzi and turkish bath etc. This is a groundfloor and as it is situated at the corner it still has nice views from the spacious terrace to the pool and beautiful comunity garden.

Thje two bedrooms are doble bedrooms and the bathrooms have a window and are nice and light colour and spacious too. The kitchen is separate and very modern net to the luminous big livingroom with very modern furniture and the views out on the beautiful terrace where you can have breakfirst with a big family. There is one underground parking place coming with the apartment.