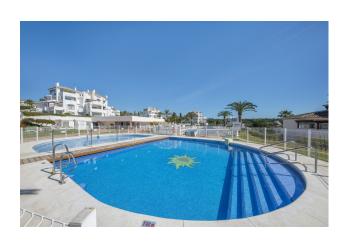

## 2 bedroom Apartment in Elviria

Ref: RSR4792600

€395,000

**Property type:** Apartment

**Location :** Elviria **Bedrooms :** 2

**Bathrooms:** 2

Swimming pool: Communal

**Garden :** Communal **Orientation :** Southeast

Handicap access

✓ White goods

WONDERFUL SOUTH EAST FACING APARTMENT ON MIDDLE FLOOR IN THE BEST COMPLEX IN THE CENTRE OF ELVIRIA. SHORT DISTANCE TO ALL AMENITIES, TO SHOPS AND RESTAURANTS AND 10 MINUTE WALK TO THE BEACH. EASY ACCESS TO THE MAIN ROAD. IT CONSISTS OF TWO BEDROOMS, TWO BATHROOMS AND A LARGE UTILITY ROOM. NICE RENOVATED KITCHEN. COSY TERRACE WITH LOTS OF SUN, VERY PLEASANT AND WITH POSSIBILITY TO CLOSE WITH A PERGOLA ROOF AND GLASS CURTAINS TO TAKE ADVANTAGE OF IT DURING THE WINTER TIME. THE BLOCK HAS A LIFT. VERY WELL KEPT SPACIOUS GARDENS, THREE SWIMMING-POOLS (ONE HEATED), LIFEGUARD IN HIGH SEASON, TWO TENNIS COURTS AND CLUB/RESTAURANT. SECURITY CAMERAS IN THE COMPLEX. BARBECUE AREA AND PETANQUE.