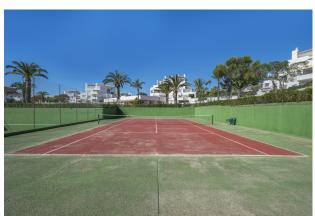

Views : Sea views
Parking : Street

**House area:** 67 m<sup>2</sup>

Close to golf

Tennis court

Furnished

Close to sea

Fireplace

Airconditioning

Handicap access

✓ White goods

WONDERFUL SOUTH EAST FACING APARTMENT ON MIDDLE FLOOR IN THE BEST COMPLEX IN THE CENTRE OF ELVIRIA. SHORT DISTANCE TO ALL AMENITIES, TO SHOPS AND RESTAURANTS AND 10 MINUTE WALK TO THE BEACH. EASY ACCESS TO THE MAIN ROAD. IT CONSISTS OF TWO BEDROOMS, TWO BATHROOMS AND A LARGE UTILITY ROOM. NICE RENOVATED KITCHEN. COSY TERRACE WITH LOTS OF SUN, VERY PLEASANT AND WITH POSSIBILITY TO CLOSE WITH A PERGOLA ROOF AND GLASS CURTAINS TO TAKE ADVANTAGE OF IT DURING THE WINTER TIME. THE BLOCK HAS A LIFT. VERY WELL KEPT SPACIOUS GARDENS, THREE SWIMMING-POOLS (ONE HEATED), LIFEGUARD IN HIGH SEASON, TWO TENNIS COURTS AND CLUB/RESTAURANT. SECURITY CAMERAS IN THE COMPLEX. BARBECUE AREA AND PETANQUE.