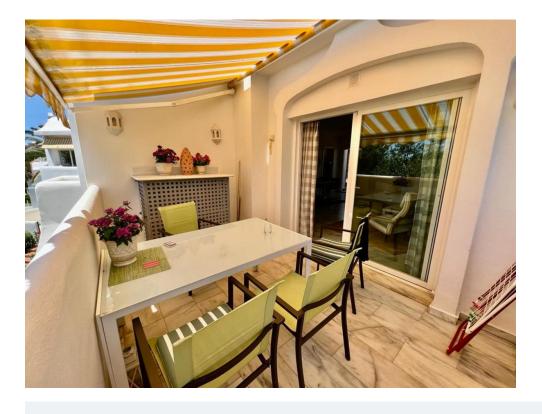

Handicap access

✓ White goods

WONDERFUL SOUTH EAST FACING APARTMENT ON MIDDLE FLOOR IN THE BEST COMPLEX IN THE CENTRE OF ELVIRIA. SHORT DISTANCE TO ALL AMENITIES, TO SHOPS AND RESTAURANTS AND 10 MINUTE WALK TO THE BEACH. EASY ACCESS TO THE MAIN ROAD. IT CONSISTS OF TWO BEDROOMS, TWO BATHROOMS AND A LARGE UTILITY ROOM. NICE RENOVATED KITCHEN. COSY TERRACE WITH LOTS OF SUN, VERY PLEASANT AND WITH POSSIBILITY TO CLOSE WITH A PERGOLA ROOF AND GLASS CURTAINS TO TAKE ADVANTAGE OF IT DURING THE WINTER TIME. THE BLOCK HAS A LIFT. VERY WELL KEPT SPACIOUS GARDENS, THREE SWIMMING-POOLS (ONE HEATED), LIFEGUARD IN HIGH SEASON, TWO TENNIS COURTS AND CLUB/RESTAURANT. SECURITY CAMERAS IN THE COMPLEX. BARBECUE AREA AND PETANQUE.