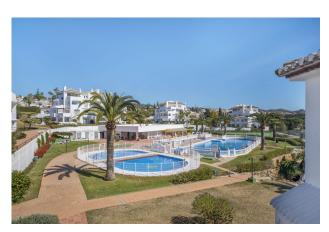

## 2 bedroom Apartment in Elviria

Ref: RSR4792600

€395,000

**Property type:** Apartment

**Location :** Elviria **Bedrooms :** 2

**Bathrooms:** 2

Swimming pool: Communal

**Garden :** Communal **Orientation :** Southeast

Handicap access

✓ White goods

WONDERFUL SOUTH EAST FACING APARTMENT ON MIDDLE FLOOR IN THE BEST COMPLEX IN THE CENTRE OF ELVIRIA. SHORT DISTANCE TO ALL AMENITIES, TO SHOPS AND RESTAURANTS AND 10 MINUTE WALK TO THE BEACH. EASY ACCESS TO THE MAIN ROAD. IT CONSISTS OF TWO BEDROOMS, TWO BATHROOMS AND A LARGE UTILITY ROOM. NICE RENOVATED KITCHEN. COSY TERRACE WITH LOTS OF SUN, VERY PLEASANT AND WITH POSSIBILITY TO CLOSE WITH A PERGOLA ROOF AND GLASS CURTAINS TO TAKE ADVANTAGE OF IT DURING THE WINTER TIME. THE BLOCK HAS A LIFT. VERY WELL KEPT SPACIOUS GARDENS, THREE SWIMMING-POOLS (ONE HEATED), LIFEGUARD IN HIGH SEASON, TWO TENNIS COURTS AND CLUB/RESTAURANT. SECURITY CAMERAS IN THE COMPLEX. BARBECUE AREA AND PETANQUE.