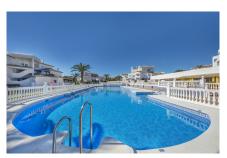

## 2 bedroom Apartment in Elviria

Ref: RSR4792600

€395,000

**Property type:** Apartment

**Location :** Elviria **Bedrooms :** 2

**Bathrooms:** 2

Swimming pool: Communal

**Garden :** Communal **Orientation :** Southeast

Handicap access

✓ White goods

WONDERFUL SOUTH EAST FACING APARTMENT ON MIDDLE FLOOR IN THE BEST COMPLEX IN THE CENTRE OF ELVIRIA. SHORT DISTANCE TO ALL AMENITIES, TO SHOPS AND RESTAURANTS AND 10 MINUTE WALK TO THE BEACH. EASY ACCESS TO THE MAIN ROAD. IT CONSISTS OF TWO BEDROOMS, TWO BATHROOMS AND A LARGE UTILITY ROOM. NICE RENOVATED KITCHEN. COSY TERRACE WITH LOTS OF SUN, VERY PLEASANT AND WITH POSSIBILITY TO CLOSE WITH A PERGOLA ROOF AND GLASS CURTAINS TO TAKE ADVANTAGE OF IT DURING THE WINTER TIME. THE BLOCK HAS A LIFT. VERY WELL KEPT SPACIOUS GARDENS, THREE SWIMMING-POOLS (ONE HEATED), LIFEGUARD IN HIGH SEASON, TWO TENNIS COURTS AND CLUB/RESTAURANT. SECURITY CAMERAS IN THE COMPLEX. BARBECUE AREA AND PETANQUE.