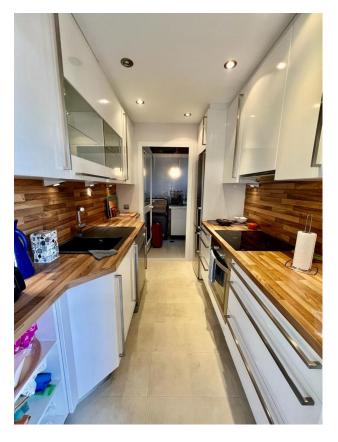

Handicap access

✓ White goods

WONDERFUL SOUTH EAST FACING APARTMENT ON MIDDLE FLOOR IN THE BEST COMPLEX IN THE CENTRE OF ELVIRIA. SHORT DISTANCE TO ALL AMENITIES, TO SHOPS AND RESTAURANTS AND 10 MINUTE WALK TO THE BEACH. EASY ACCESS TO THE MAIN ROAD. IT CONSISTS OF TWO BEDROOMS, TWO BATHROOMS AND A LARGE UTILITY ROOM. NICE RENOVATED KITCHEN. COSY TERRACE WITH LOTS OF SUN, VERY PLEASANT AND WITH POSSIBILITY TO CLOSE WITH A PERGOLA ROOF AND GLASS CURTAINS TO TAKE ADVANTAGE OF IT DURING THE WINTER TIME. THE BLOCK HAS A LIFT. VERY WELL KEPT SPACIOUS GARDENS, THREE SWIMMING-POOLS (ONE HEATED), LIFEGUARD IN HIGH SEASON, TWO TENNIS COURTS AND CLUB/RESTAURANT. SECURITY CAMERAS IN THE COMPLEX. BARBECUE AREA AND PETANQUE.