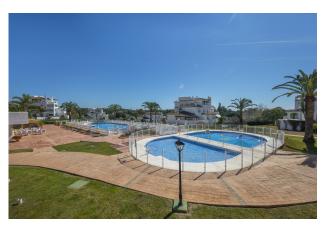

Handicap access

✓ White goods

WONDERFUL SOUTH EAST FACING APARTMENT ON MIDDLE FLOOR IN THE BEST COMPLEX IN THE CENTRE OF ELVIRIA. SHORT DISTANCE TO ALL AMENITIES, TO SHOPS AND RESTAURANTS AND 10 MINUTE WALK TO THE BEACH. EASY ACCESS TO THE MAIN ROAD. IT CONSISTS OF TWO BEDROOMS, TWO BATHROOMS AND A LARGE UTILITY ROOM. NICE RENOVATED KITCHEN. COSY TERRACE WITH LOTS OF SUN, VERY PLEASANT AND WITH POSSIBILITY TO CLOSE WITH A PERGOLA ROOF AND GLASS CURTAINS TO TAKE ADVANTAGE OF IT DURING THE WINTER TIME. THE BLOCK HAS A LIFT. VERY WELL KEPT SPACIOUS GARDENS, THREE SWIMMING-POOLS (ONE HEATED), LIFEGUARD IN HIGH SEASON, TWO TENNIS COURTS AND CLUB/RESTAURANT. SECURITY CAMERAS IN THE COMPLEX. BARBECUE AREA AND PETANQUE.