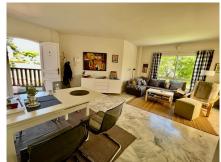

Handicap access

✓ White goods

WONDERFUL SOUTH EAST FACING APARTMENT ON MIDDLE FLOOR IN THE BEST COMPLEX IN THE CENTRE OF ELVIRIA. SHORT DISTANCE TO ALL AMENITIES, TO SHOPS AND RESTAURANTS AND 10 MINUTE WALK TO THE BEACH. EASY ACCESS TO THE MAIN ROAD. IT CONSISTS OF TWO BEDROOMS, TWO BATHROOMS AND A LARGE UTILITY ROOM. NICE RENOVATED KITCHEN. COSY TERRACE WITH LOTS OF SUN, VERY PLEASANT AND WITH POSSIBILITY TO CLOSE WITH A PERGOLA ROOF AND GLASS CURTAINS TO TAKE ADVANTAGE OF IT DURING THE WINTER TIME. THE BLOCK HAS A LIFT. VERY WELL KEPT SPACIOUS GARDENS, THREE SWIMMING-POOLS (ONE HEATED), LIFEGUARD IN HIGH SEASON, TWO TENNIS COURTS AND CLUB/RESTAURANT. SECURITY CAMERAS IN THE COMPLEX. BARBECUE AREA AND PETANQUE.