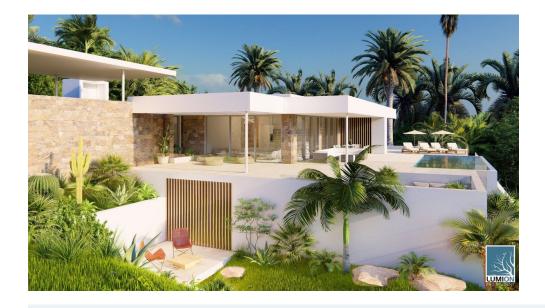

## OFF-PLAN ECOLOGICAL CONTEMPORARY VILLA - KEY-IN-HAND IN LA MAIRENA - OJEN

Consisting out of; ground floor, entrance hall, guest toilet, open plan living/dining area with a fully fitted kitchen, master bedroom with ensuite bathroom and dressing, covered carport for 3 car, 2 further bedrooms each with their ensuite bathroom. basement with a bedroom with ensuite bathroom and full zie sliding window, laundry room, storage room, games room and gymnasium-