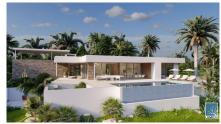

## OFF-PLAN ECOLOGICAL CONTEMPORARY VILLA - KEY-IN-HAND IN LA MAIRENA - OJEN

Consisting out of; ground floor, entrance hall, guest toilet, open plan living/dining area with a fully fitted kitchen, master bedroom with ensuite bathroom and dressing, covered carport for 3 car, 2 further bedrooms each with their ensuite bathroom. basement with a bedroom with ensuite bathroom and full zie sliding window, laundry room, storage room, games room and gymnasium-