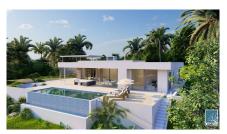

## OFF-PLAN ECOLOGICAL CONTEMPORARY VILLA - KEY-IN-HAND IN LA MAIRENA - OJEN

Consisting out of; ground floor, entrance hall, guest toilet, open plan living/dining area with a fully fitted kitchen, master bedroom with ensuite bathroom and dressing, covered carport for 3 car, 2 further bedrooms each with their ensuite bathroom. basement with a bedroom with ensuite bathroom and full zie sliding window, laundry room, storage room, games room and gymnasium-