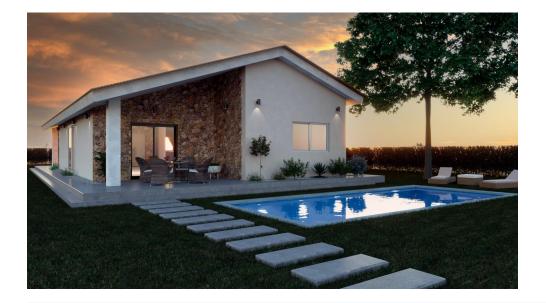

## NEW BUILD VILLAS IN MORATALLA, MURCIA

New Build development located in Campo de San Juan, Moratalla, Murcia.

This is a luxurious complex of 7 independent villas built on one level on a plot of 750 m2 with private swimming pool and terraced areas that allows you to enjoy the sun every day of the year.

Each property has 3 bedrooms and 2 bathrooms, designed with a contemporary style and an open plan living concept comprising of a fitted kitchen and a nice living-dining room.

The Campo de San Juan, in Moratalla, Region of Murcia, is at this time of year a veritable explosion of scents and colours typical of the summer season. Along with other wild aromatic plants such as thyme and rosemary, lavender and lavandin crops adorn these highlands of the northwest of Murcia.