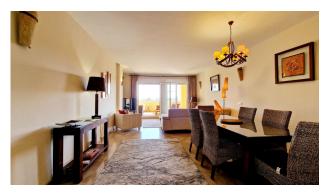

The spacious living room opens up to a large terrace, perfect for enjoying the serene surroundings. The kitchen is fully equipped and designed for culinary enthusiasts. The master bedroom features an ensuite bathroom and enjoys a west-facing orientation, ensuring plenty of afternoon sun.