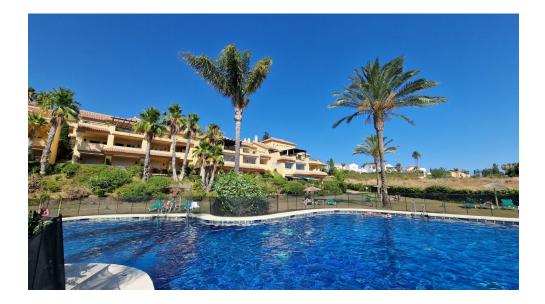

## Immo Moment 2 bedroom Apartment in Nueva **Andalucía**

Ref: RSR4791616

€535,000

Property type: Apartment

Location: Nueva Andalucía

Bedrooms: 2 Bathrooms: 2 Swimming pool: Communal

Garden: Communal Orientation: West Views: Sea views

Located in a well-established community, residents have access to a large swimming pool and landscaped gardens for the exclusive use of its residents, Additional amenities include TWO underground parking spaces (a unique feature as very few properties boast 2 parking spaces) built-in wardrobes, and hot and cold air conditioning. Built in 2004 and in excellent condition, this elevated first-floor exterior apartment with an elevator perfectly blends modern living and convenience. With keys available for easy viewings, don't miss the chance to make this stunning apartment your new home