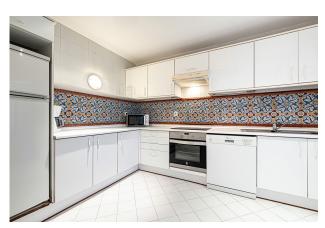

The property has 3 terraces, one on the 1st floor Westerley facing, another East facing leading off the master bedroom and top floor solarium, so, for sun worshippers, sun all day.

You enter the property on the 1st floor where you will find the living room and kitchen and two guest bedrooms and bathrooms.

The living room opens up onto a large west facing terrace with views over the communal gardens as well as the swimming pool.

The kitchen is closed; however you have the opportunity to open it up and create an open plan American kitchen, or, alternatively add another bedroom.