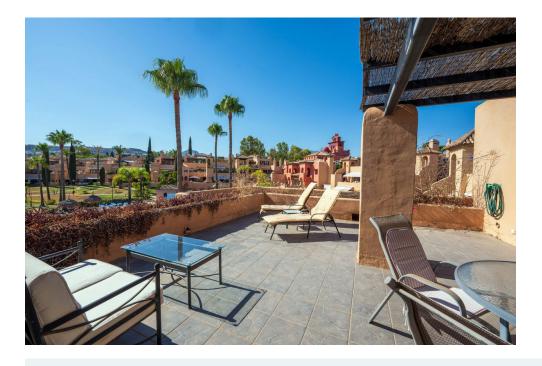

The property has 3 terraces, one on the 1st floor Westerley facing, another East facing leading off the master bedroom and top floor solarium, so, for sun worshippers, sun all day.

You enter the property on the 1st floor where you will find the living room and kitchen and two guest bedrooms and bathrooms.

The living room opens up onto a large west facing terrace with views over the communal gardens as well as the swimming pool.

The kitchen is closed; however you have the opportunity to open it up and create an open plan American kitchen, or, alternatively add another bedroom.