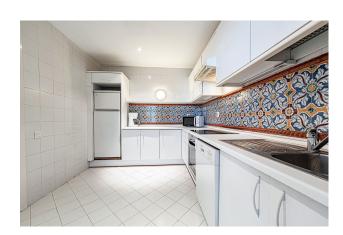

The property has 3 terraces, one on the 1st floor Westerley facing, another East facing leading off the master bedroom and top floor solarium, so, for sun worshippers, sun all day.

You enter the property on the 1st floor where you will find the living room and kitchen and two guest bedrooms and bathrooms.

The living room opens up onto a large west facing terrace with views over the communal gardens as well as the swimming pool.

The kitchen is closed; however you have the opportunity to open it up and create an open plan American kitchen, or, alternatively add another bedroom.