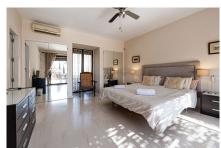

The master bedroom is located on the top floor with its own ensuite bathroom. It has 2 terraces, a smaller terrace that faces east, ideal for the morning sun and breakfast and a much larger west facing terrace for the afternoon sun.