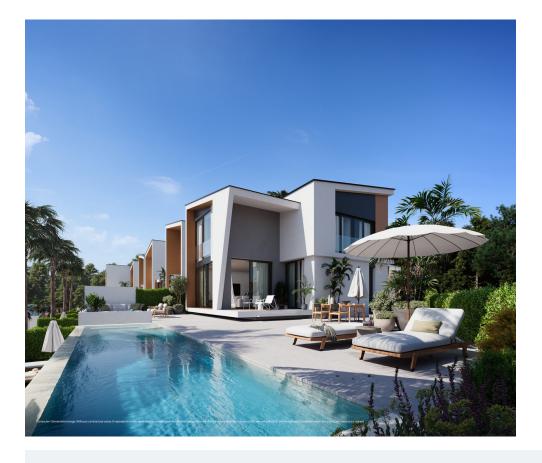

This urbanization has 20 standalone houses with a lot of space in different sizes and orientations, all with garage and private pools. Magnificent views of the golf course with the sea in the background.

The location is sensational, with a distance of 1km on foot from the beach and leisure facilities in Cala de Mijas Costa, and only 170 meters from the golf course. Golf and of course the Mediterranean will become your standard of living.

## Design:

Starting from the traditional silhouette of a house, the primordial pentagon, the design team has evolved these geometric lines to create a symbiosis with the existing vegetation, establishing a continuous dialogue with nature, its energy and its movement.

This is how the central axis that configures the traditional sloping roof of the house breaks and moves one of its edges, dancing to the rhythm of the wind breeze. This generates a distinction between each villa, creating a unique skyline on the Costa del Sol.

Under the philosophy of "Less is More", the design conveys the search for pure, elegant and gentle lines.

Materials such as natural wood have been used in selected areas of the villa's cladding, allowing a constant dialogue with the natural landscape around it, and unquestionably bestowing on the project the uniqueness, elegance and purity.