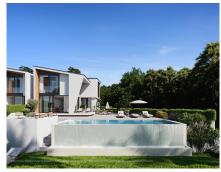

This urbanization has 20 standalone houses with a lot of space in different sizes and orientations, all with garage and private pools. Magnificent views of the golf course with the sea in the background.

This is how the central axis that configures the traditional sloping roof of the house breaks and moves one of its edges, dancing to the rhythm of the wind breeze. This generates a distinction between each villa, creating a unique skyline on the Costa del Sol.