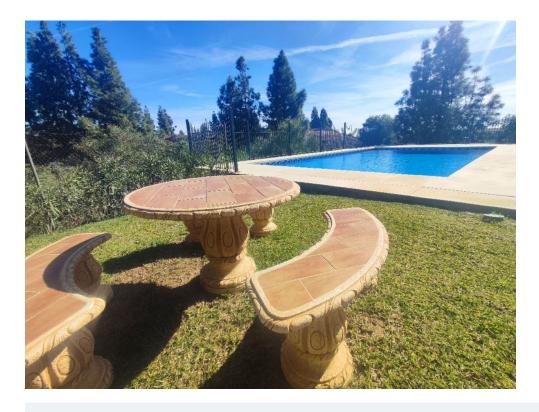

## 3 bedroom Townhouse in El Faro

Ref: RSR4554298

€387,000

Property type: Townhouse

Location : El Faro Bedrooms : 3

Bathrooms: 3

Swimming pool: Communal

Garden : Communal
Orientation : East
Views : Sea views
Parking : Street

Fitted wardrobes

✓ Alarm system

Not furnished

Cozy, comfortable and quiet, these are the three adjectives that best describe this wonderful detached house located in the paradise of the Costa del Sol, just 1 km from the beach, 3 km from La Cala de Mijas and 8 km from Fuengirola. This magnificent semi-detached house is located in a quiet urbanization with a swimming pool, gardens and common areas where you can enjoy and relax. Upon entering the house we find a private patio of 20m2, followed by a fully equipped kitchen, open with a central arch that forms a whole and connects to the bright and warm living-dining room with large windows that allow us to enjoy impressive views of the sea and urbanization. The living room terrace is 10 m2 and its south orientation makes it ideal for intimate evenings where you can enjoy wonderful sunrises or sunsets. On the ground floor we find a 15 m2 storage room and a toilet. Two double bedrooms are also located on the same floor. The master bedroom consists of a full bathroom with a bathtub and a large dressing room. The other double bedroom has a complete bathroom with a shower. Both bedrooms lead to a private terrace where you can enjoy impressive views. The 36m2 upstairs has a large bedroom with a built-in wardrobe and air conditioning, a full bathroom with a bathtub and a 15m2 outdoor terrace. This impressive townhouse has a private parking area outside. Without a doubt an oasis to live, where privacy and tranquility reign. For golf lovers, the perfect place as it is located near one of the best golf courses on the constanded soment.es www.ImmoMoment.es