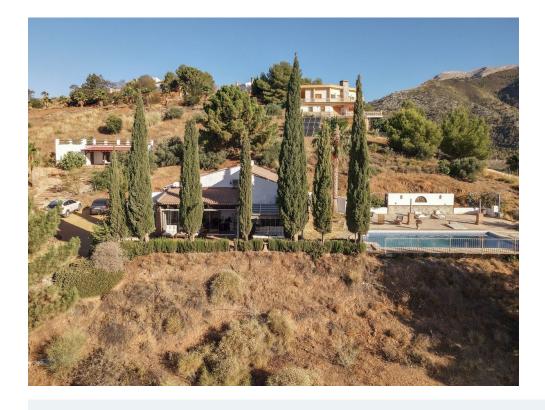

Rustic Style Finca sitting in elevated position with panoramic views of the valley.

Property Details:

Located between the villages of Alozaina and Yunquera the finca has most wonderful views enjoying both sunrise and sunset.

Outdoor area and Land:

The land consists of two plots. The plot that the property sits on and a second plot to the side.

Views:

Countryside and mountain

Access:

Mainly concrete and track