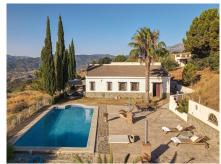

The large swimming pool sits to the side of the property surrounded by patio with beginnings of pergola to the rear of the pool area, this would make a lovely shaded spot.

The casita is located to side of the property in an elevated position. The casita was reformed recently with 2 bedroom, kitchen, lounge and bathroom.