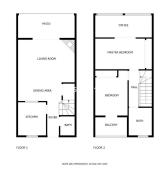

House area:

Close to golf

Terrace

Not furnished

This beautiful two-storey townhouse, located in the prestigious area of Mijas Golf, offers a comfortable and relaxed lifestyle in an enviable environment. With open views and a cozy patio, this property is perfect for those looking for a quiet home with all the modern amenities.

On the ground floor, you will find a spacious and bright living room that opens onto a charming private patio, ideal for enjoying al fresco meals or moments of relaxation. The kitchen is modern and functional, equipped with all the necessary appliances to facilitate your daily life. On this floor there is also a full bathroom.

Going up to the upper floor, you will discover two spacious bedrooms with built-in wardrobes, offering adequate storage. Both bedrooms have access to a terrace, perfect for enjoying the morning breeze and the surrounding landscape. Additionally, there is a second full bathroom on this floor.