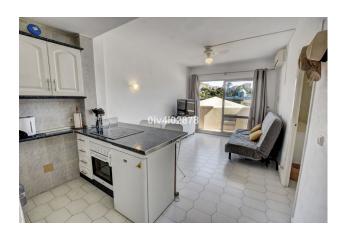

House area: 44 m<sup>2</sup>

Close to sea

Walking distance beach

Airconditioning

Near golf

Lift

Fitted wardrobes

Terrace

This apartment is located in the popular Beach front community of Benal Beach. All amenities, including Park and beach are just outside the complex, making this apartment a great property for holiday rentals. This particular apartment is located within a block with easy access to the beach and has lovely views to the mountains, gardens and sea. The community offers a 24 hour reception, on site gym with heated pool and spa (paid service), onsite restaurant, supermarket and bars. All this in one of the best holiday destinations in Benalmadena! DEED: Total Built Area 44m2 includes terrace, Year of Build: 1985, Aprox fees IBI :337,59€ per year - Basura 170€ per year - Community 170€ per month (includes water) / CEE:Energy Consumption Rating &CO2 Emissions Rating Pending