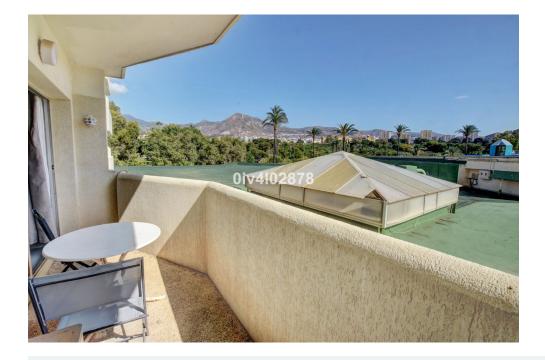

This apartment is located in the popular Beach front community of Benal Beach. All amenities, including Park and beach are just outside the complex, making this apartment a great property for holiday rentals. This particular apartment is located within a block with easy access to the beach and has lovely views to the mountains, gardens and sea. The community offers a 24 hour reception, on site gym with heated pool and spa (paid service), onsite restaurant, supermarket and bars. All this in one of the best holiday destinations in Benalmadena! DEED: Total Built Area 44m2 includes terrace, Year of Build: 1985, Aprox fees IBI :337,59€ per year - Basura 170€ per year - Community 170€ per month (includes water) / CEE:Energy Consumption Rating &CO2 Emissions Rating Pending