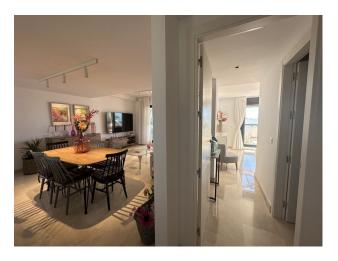

Fitted wardrobes

✓ Lift

✓ White goods

Airconditioning

Golf property

Utility room

✓ Parcially furnished

The open kitchen, with a large window that lets you see the golf players on the Doña Julia course itself, fully furnished, equipped and with high-end appliances from the Bosh brand, integrates perfectly with the living room and an American-style bar where you can enjoy golf and the sea, creating a cozy and functional environment; with a laundry area with a washing machine and dryer, closed to maintain the aesthetics and harmony. In addition, it has marble floors and central air conditioning installed for your maximum comfort. The jewel of this apartment is its large and sunny terrace of more than 39 m2; ideal for moments of relaxation and entertainment as it has a fully glazed part and another area of the terrace with pergolas and awning that open and close. In addition to its privileged VIP view of the golf course from the kitchen and one of the bedrooms.