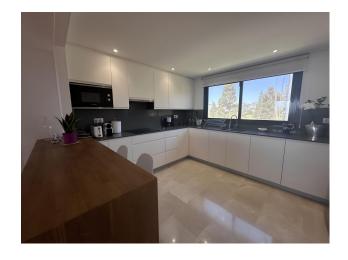

Fitted wardrobes

✓ Lift

✓ White goods

Airconditioning

Golf property

Utility room

✓ Parcially furnished

The open kitchen, with a large window that lets you see the golf players on the Doña Julia course itself, fully furnished, equipped and with high-end appliances from the Bosh brand, integrates perfectly with the living room and an American-style bar where you can enjoy golf and the sea, creating a cozy and functional environment; with a laundry area with a washing machine and dryer, closed to maintain the aesthetics and harmony. In addition, it has marble floors and central air conditioning installed for your maximum comfort. The jewel of this apartment is its large and sunny terrace of more than 39 m2; ideal for moments of relaxation and entertainment as it has a fully glazed part and another area of the terrace with pergolas and awning that open and close. In addition to its privileged VIP view of the golf course from the kitchen and one of the bedrooms.