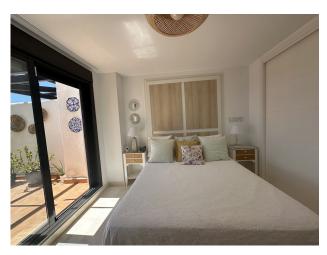

Garden : Communal
Orientation : East

Views: Mountain views

Parking: 1 underground parking

**House area:** 118 m<sup>2</sup>

Gymnasium

Storage room

Terrace

✓ Furnished

Fitted wardrobes

✓ Lift

✓ White goods

Airconditioning

Golf property

Utility room

✓ Parcially furnished

The open kitchen, with a large window that lets you see the golf players on the Doña Julia course itself, fully furnished, equipped and with high-end appliances from the Bosh brand, integrates perfectly with the living room and an American-style bar where you can enjoy golf and the sea, creating a cozy and functional environment; with a laundry area with a washing machine and dryer, closed to maintain the aesthetics and harmony. In addition, it has marble floors and central air conditioning installed for your maximum comfort. The jewel of this apartment is its large and sunny terrace of more than 39 m2; ideal for moments of relaxation and entertainment as it has a fully glazed part and another area of the terrace with pergolas and awning that open and close. In addition to its privileged VIP view of the golf course from the kitchen and one of the bedrooms.