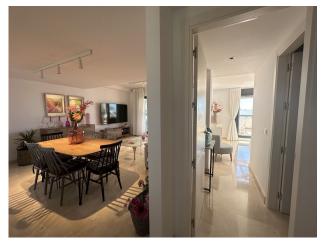

Fitted wardrobes

✓ Lift

✓ White goods

Airconditioning

Golf property

Utility room

✓ Parcially furnished

The open kitchen, with a large window that lets you see the golf players on the Doña Julia course itself, fully furnished, equipped and with high-end appliances from the Bosh brand, integrates perfectly with the living room and an American-style bar where you can enjoy golf and the sea, creating a cozy and functional environment; with a laundry area with a washing machine and dryer, closed to maintain the aesthetics and harmony. In addition, it has marble floors and central air conditioning installed for your maximum comfort. The jewel of this apartment is its large and sunny terrace of more than 39 m2; ideal for moments of relaxation and entertainment as it has a fully glazed part and another area of the terrace with pergolas and awning that open and close. In addition to its privileged VIP view of the golf course from the kitchen and one of the bedrooms.