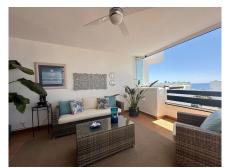

Fitted wardrobes

✓ Lift

✓ White goods

Airconditioning

Golf property

Utility room

✓ Parcially furnished

The open kitchen, with a large window that lets you see the golf players on the Doña Julia course itself, fully furnished, equipped and with high-end appliances from the Bosh brand, integrates perfectly with the living room and an American-style bar where you can enjoy golf and the sea, creating a cozy and functional environment; with a laundry area with a washing machine and dryer, closed to maintain the aesthetics and harmony. In addition, it has marble floors and central air conditioning installed for your maximum comfort. The jewel of this apartment is its large and sunny terrace of more than 39 m2; ideal for moments of relaxation and entertainment as it has a fully glazed part and another area of the terrace with pergolas and awning that open and close. In addition to its privileged VIP view of the golf course from the kitchen and one of the bedrooms.