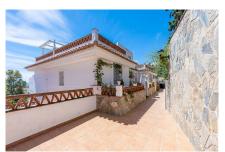

Main floor: Living-dining room with access to a terrace with views to the Mediterranean Sea. There is also a fully equipped independent kitchen, the third large bedroom, a complete bathroom and a toilet. This level of the house is accessed through the main door and also has a very pleasant patio to enjoy the afternoon sun.

Solarium: Large terrace with relaxation area and panoramic sea views. The ideal place to share with friends and relax after a day's work.

The community has a large communal swimming pool. The property comes with one extra exterior parking space.