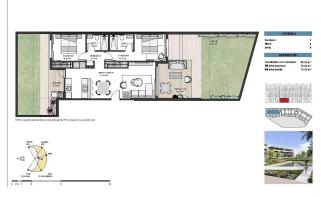

## Immo Moment 2 bedroom Apartment in Torre **Pacheco**

Ref: CBN7688

€309,000

**Property type:** Apartment

Location: Torre Pacheco

Bedrooms: 2 Bathrooms: 2 Swimming pool: Communal

House area:

89 m<sup>2</sup>

Plot area:

56 m<sup>2</sup>

Garden

Lift

Pre-air conditioning