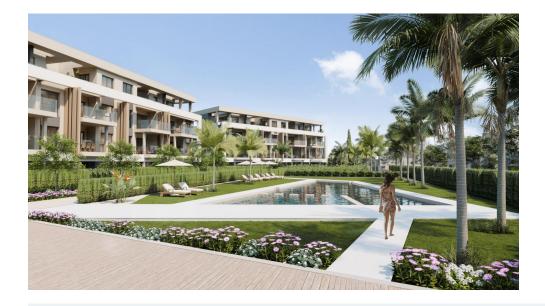

## NEW BUILD RESIDENTIAL IN PRIVATE GATED RESORT IN PROVINCE OF MURCIA

New Build residential complex consist of 42 luxury apartments and penthouses with 2 and 3 bedrooms, 2 bathrooms, open plan kitchen with spacious living room, fitted wardrobes and terraces.

Apartments on the ground floor having private garden, middle floors apartments with terrace and penthouses with a large private terrace.

This exclusive development has a landscaped communal area which boasts a fabulous contemporary pool, social club and green areas.