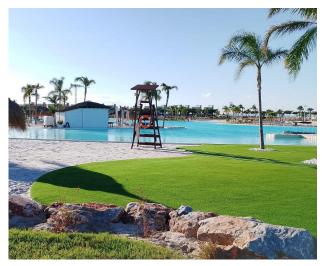

It comprises walking and cycling paths, sport facilities, paddle and tennis courts, a mini-golf course, gardens, dog parks, leisure areas, clubhouse.... Also in the central area is the jewel of the resort, a crystal-clear artificial lake of almost 17.000m2 of water surface, surrounded by white sandy beaches and palm trees, bringing a piece of the Caribbean to the Murcia Region.

There are 2 islands in the lake, one of them has its own bar, there are also "beach Chiringuitos" spread around the lake.

The resort is strategically located less than 4 km from the beach and the town of Los Alcázares, where you can practice various water sports, surrounded by several golf courses and the city of Cartagena less than 15 minutes by car and 22 km from Murcia airport, therefore having a wide cultural, gastronomic and sports offer within reach.