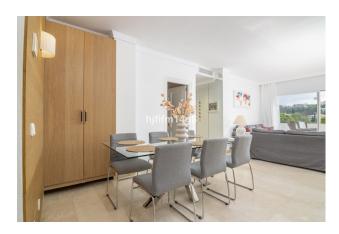

This unit is east facing comprising of 3 bedrooms. The layout is as follows:

Entrance; one smaller bedroom to your left, continue straight into the bright living room partly refurbished with some stylish wooden decoration. The kitchen is refurbished a couple of years ago into Scandinavian style, with all new appliances.

From the living room you have the large sliding door to the best feature of this apartment; The stunning terrace with amazing views over the mountains, golf and sea. Here you have space for all you need, dining table, lounge seating, sunbeds. Also, a small storage space. A stunning place for enjoying your holidays and entertaining your loved ones. To the left of the living room the corridor takes you to 2 double bedrooms sharing one big bathroom. The master bedroom also accesses the lovely terrace.