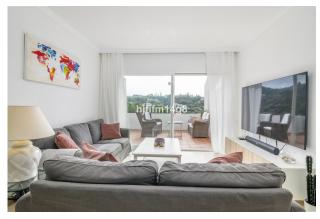

This unit is east facing comprising of 3 bedrooms. The layout is as follows:

Entrance; one smaller bedroom to your left, continue straight into the bright living room partly refurbished with some stylish wooden decoration. The kitchen is refurbished a couple of years ago into Scandinavian style, with all new appliances.

From the living room you have the large sliding door to the best feature of this apartment; The stunning terrace with amazing views over the mountains, golf and sea. Here you have space for all you need, dining table, lounge seating, sunbeds. Also, a small storage space. A stunning place for enjoying your holidays and entertaining your loved ones. To the left of the living room the corridor takes you to 2 double bedrooms sharing one big bathroom. The master bedroom also accesses the lovely terrace.