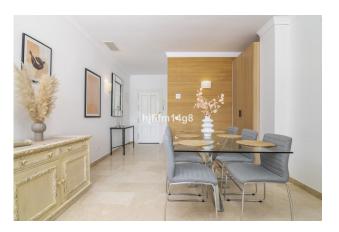

This unit is east facing comprising of 3 bedrooms. The layout is as follows:

Entrance; one smaller bedroom to your left, continue straight into the bright living room partly refurbished with some stylish wooden decoration. The kitchen is refurbished a couple of years ago into Scandinavian style, with all new appliances.

From the living room you have the large sliding door to the best feature of this apartment; The stunning terrace with amazing views over the mountains, golf and sea. Here you have space for all you need, dining table, lounge seating, sunbeds. Also, a small storage space. A stunning place for enjoying your holidays and entertaining your loved ones. To the left of the living room the corridor takes you to 2 double bedrooms sharing one big bathroom. The master bedroom also accesses the lovely terrace.