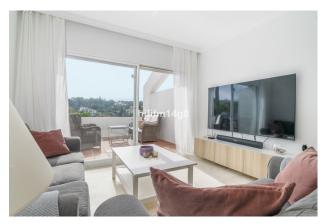

This unit is east facing comprising of 3 bedrooms. The layout is as follows:

Entrance; one smaller bedroom to your left, continue straight into the bright living room partly refurbished with some stylish wooden decoration. The kitchen is refurbished a couple of years ago into Scandinavian style, with all new appliances.

From the living room you have the large sliding door to the best feature of this apartment; The stunning terrace with amazing views over the mountains, golf and sea. Here you have space for all you need, dining table, lounge seating, sunbeds. Also, a small storage space. A stunning place for enjoying your holidays and entertaining your loved ones. To the left of the living room the corridor takes you to 2 double bedrooms sharing one big bathroom. The master bedroom also accesses the lovely terrace.