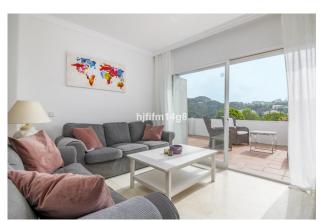

This unit is east facing comprising of 3 bedrooms. The layout is as follows:

Entrance; one smaller bedroom to your left, continue straight into the bright living room partly refurbished with some stylish wooden decoration. The kitchen is refurbished a couple of years ago into Scandinavian style, with all new appliances.

From the living room you have the large sliding door to the best feature of this apartment; The stunning terrace with amazing views over the mountains, golf and sea. Here you have space for all you need, dining table, lounge seating, sunbeds. Also, a small storage space. A stunning place for enjoying your holidays and entertaining your loved ones. To the left of the living room the corridor takes you to 2 double bedrooms sharing one big bathroom. The master bedroom also accesses the lovely terrace.