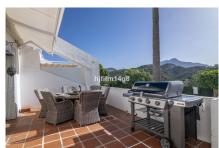

From the living room you have the large sliding door to the best feature of this apartment; The stunning terrace with amazing views over the mountains, golf and sea. Here you have space for all you need, dining table, lounge seating, sunbeds. Also, a small storage space. A stunning place for enjoying your holidays and entertaining your loved ones. To the left of the living room the corridor takes you to 2 double bedrooms sharing one big bathroom. The master bedroom also accesses the lovely terrace.