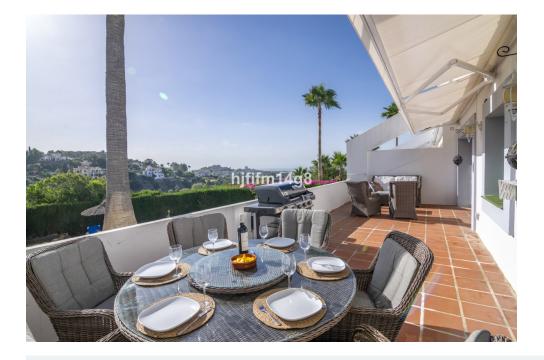

Views: Sea views

House area: 76 m<sup>2</sup>

Close to golf

**Furnished** 

Terrace

White goods

This fantastic one level elevated ground floor is located in Mirador de la Quinta, a charming and peaceful development with mature gardens and communal swimming pool.

From the living room you have the large sliding door to the best feature of this apartment; The stunning terrace with amazing views over the mountains, golf and sea. Here you have space for all you need, dining table, lounge seating, sunbeds. Also, a small storage space. A stunning place for enjoying your holidays and entertaining your loved ones. To the left of the living room the corridor takes you to 2 double bedrooms sharing one big bathroom. The master bedroom also accesses the lovely terrace.