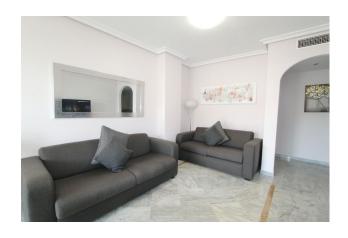

Storage room

White goods

WiFi

Fitted wardrobes

Lift

Airconditioning

Very well kept Apartment in the popular urbanisation of LOCRIMAR, located between Puerto Banus & San Pedro. This first floor apartment (with lift) consists of 2 bedrooms of which one is en-suite, one guest bathroom, kitchen (with brand new Hob & oven), living & dining room leading out to a south facing terrace. Included in the price is 1 underground car park and a storage room.