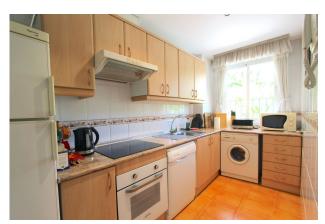

Storage room

White goods

WiFi

Fitted wardrobes

Lift

Airconditioning

Very well kept Apartment in the popular urbanisation of LOCRIMAR, located between Puerto Banus & San Pedro. This first floor apartment (with lift) consists of 2 bedrooms of which one is en-suite, one guest bathroom, kitchen (with brand new Hob & oven), living & dining room leading out to a south facing terrace. Included in the price is 1 underground car park and a storage room.