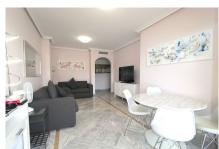

Storage room

White goods

WiFi

Fitted wardrobes

Lift

Airconditioning

Very well kept Apartment in the popular urbanisation of LOCRIMAR, located between Puerto Banus & San Pedro. This first floor apartment (with lift) consists of 2 bedrooms of which one is en-suite, one guest bathroom, kitchen (with brand new Hob & oven), living & dining room leading out to a south facing terrace. Included in the price is 1 underground car park and a storage room.