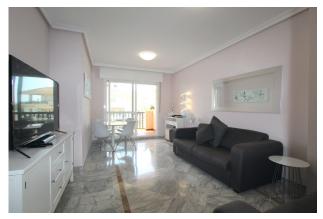

Storage room

White goods

WiFi

Fitted wardrobes

Lift

Airconditioning

Very well kept Apartment in the popular urbanisation of LOCRIMAR, located between Puerto Banus & San Pedro. This first floor apartment (with lift) consists of 2 bedrooms of which one is en-suite, one guest bathroom, kitchen (with brand new Hob & oven), living & dining room leading out to a south facing terrace. Included in the price is 1 underground car park and a storage room.