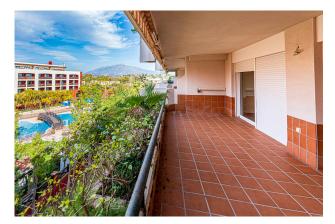

Flat located in Guadalmina Alta in a perfect enclave surrounded by golf courses, is a third floor very bright with panoramic views, is within walking distance of the commercial centre Guadalmina Alta where many restaurants, supermarket and shops are located.

The flat has gas central heating, marble floors, fully fitted kitchen, garage space and storage room. It is distributed in an entrance hall that leads us to a spacious living-dining room with exit to a large terrace of 23 meters, equipped kitchen, 2 bedrooms with 2 bathrooms, the main one with bathroom en suite and exit to the terrace.