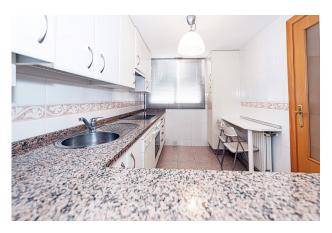

The flat has gas central heating, marble floors, fully fitted kitchen, garage space and storage room. It is distributed in an entrance hall that leads us to a spacious living-dining room with exit to a large terrace of 23 meters, equipped kitchen, 2 bedrooms with 2 bathrooms, the main one with bathroom en suite and exit to the terrace.