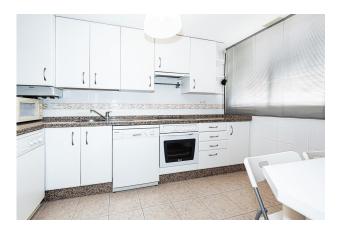

The flat has gas central heating, marble floors, fully fitted kitchen, garage space and storage room. It is distributed in an entrance hall that leads us to a spacious living-dining room with exit to a large terrace of 23 meters, equipped kitchen, 2 bedrooms with 2 bathrooms, the main one with bathroom en suite and exit to the terrace.