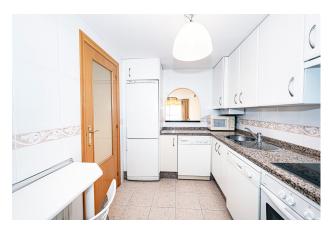

The flat has gas central heating, marble floors, fully fitted kitchen, garage space and storage room. It is distributed in an entrance hall that leads us to a spacious living-dining room with exit to a large terrace of 23 meters, equipped kitchen, 2 bedrooms with 2 bathrooms, the main one with bathroom en suite and exit to the terrace.