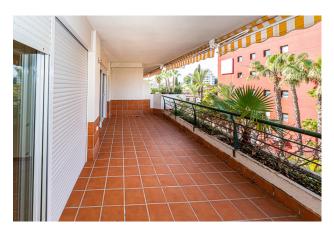

The flat has gas central heating, marble floors, fully fitted kitchen, garage space and storage room. It is distributed in an entrance hall that leads us to a spacious living-dining room with exit to a large terrace of 23 meters, equipped kitchen, 2 bedrooms with 2 bathrooms, the main one with bathroom en suite and exit to the terrace.