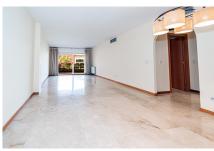

The flat has gas central heating, marble floors, fully fitted kitchen, garage space and storage room. It is distributed in an entrance hall that leads us to a spacious living-dining room with exit to a large terrace of 23 meters, equipped kitchen, 2 bedrooms with 2 bathrooms, the main one with bathroom en suite and exit to the terrace.