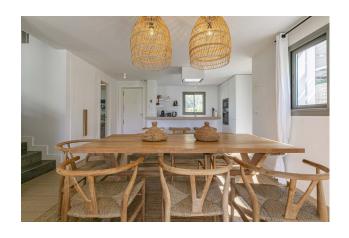

As you enter, you'll be greeted by a spacious open-plan living area that feels instantly welcoming. The interior features a blend of natural textures, warm tones, and carefully curated decor that create a cozy, bohemian ambiance. The living space flows effortlessly into a stylish dining area and a modern kitchen equipped with top-ofthe-line appliances, sleek countertops, and ample storage, ideal for both casual family meals and entertaining.