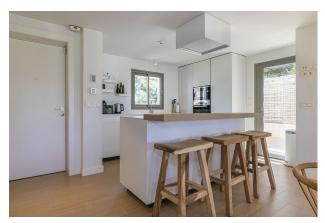

As you enter, you'll be greeted by a spacious open-plan living area that feels instantly welcoming. The interior features a blend of natural textures, warm tones, and carefully curated decor that create a cozy, bohemian ambiance. The living space flows effortlessly into a stylish dining area and a modern kitchen equipped with top-ofthe-line appliances, sleek countertops, and ample storage, ideal for both casual family meals and entertaining.