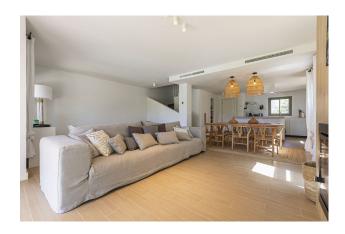

As you enter, you'll be greeted by a spacious open-plan living area that feels instantly welcoming. The interior features a blend of natural textures, warm tones, and carefully curated decor that create a cozy, bohemian ambiance. The living space flows effortlessly into a stylish dining area and a modern kitchen equipped with top-ofthe-line appliances, sleek countertops, and ample storage, ideal for both casual family meals and entertaining.