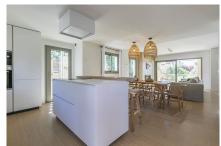

As you enter, you'll be greeted by a spacious open-plan living area that feels instantly welcoming. The interior features a blend of natural textures, warm tones, and carefully curated decor that create a cozy, bohemian ambiance. The living space flows effortlessly into a stylish dining area and a modern kitchen equipped with top-ofthe-line appliances, sleek countertops, and ample storage, ideal for both casual family meals and entertaining.