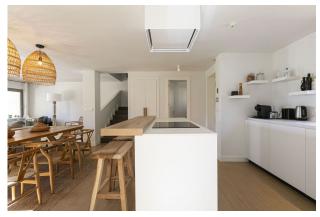

As you enter, you'll be greeted by a spacious open-plan living area that feels instantly welcoming. The interior features a blend of natural textures, warm tones, and carefully curated decor that create a cozy, bohemian ambiance. The living space flows effortlessly into a stylish dining area and a modern kitchen equipped with top-ofthe-line appliances, sleek countertops, and ample storage, ideal for both casual family meals and entertaining.