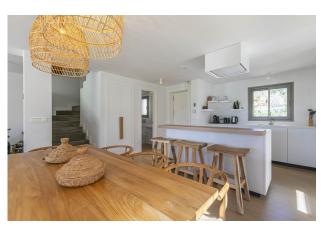

As you enter, you'll be greeted by a spacious open-plan living area that feels instantly welcoming. The interior features a blend of natural textures, warm tones, and carefully curated decor that create a cozy, bohemian ambiance. The living space flows effortlessly into a stylish dining area and a modern kitchen equipped with top-ofthe-line appliances, sleek countertops, and ample storage, ideal for both casual family meals and entertaining.