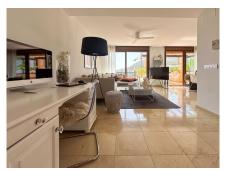

In the urbanisation you will also find 2 paddle courts and a gym.

When entering the duplex apartment you will find a big living room connected to the kitchen with access to the terrace. A bedroom and a bathroom is also at the entrance level.