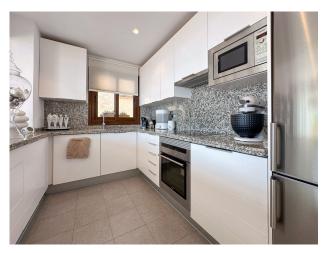

In the urbanisation you will also find 2 paddle courts and a gym.

When entering the duplex apartment you will find a big living room connected to the kitchen with access to the terrace. A bedroom and a bathroom is also at the entrance level.