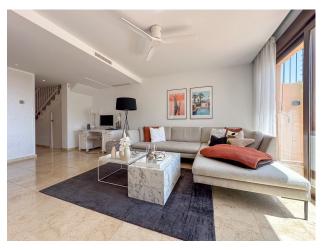

In the urbanisation you will also find 2 paddle courts and a gym.

When entering the duplex apartment you will find a big living room connected to the kitchen with access to the terrace. A bedroom and a bathroom is also at the entrance level.