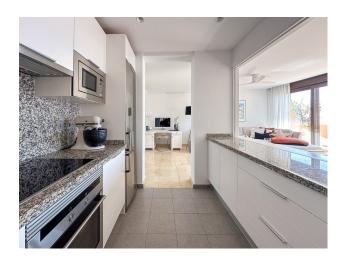

In the urbanisation you will also find 2 paddle courts and a gym.

When entering the duplex apartment you will find a big living room connected to the kitchen with access to the terrace. A bedroom and a bathroom is also at the entrance level.