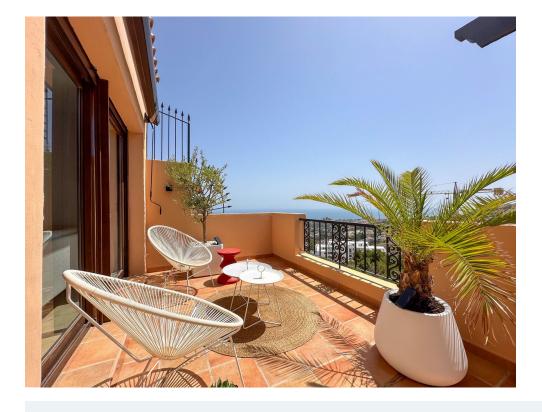

## Stunning sea views.

The property is located in the area of Montealto in Benalmadena, an ideal area for those looking for an area with a lot of tranquility, but close to all the necessary services. The apartment is built in 2013, it has beautiful gardens, almost a jungle vibe, and a fantastic pool area.

In the urbanisation you will also find 2 paddle courts and a gym.

When entering the duplex apartment you will find a big living room connected to the kitchen with access to the terrace. A bedroom and a bathroom is also at the entrance level.

On the first floor we have a bedroom with an ensuite bathroom and a terrace.

It comes with one parking spot and a storage room