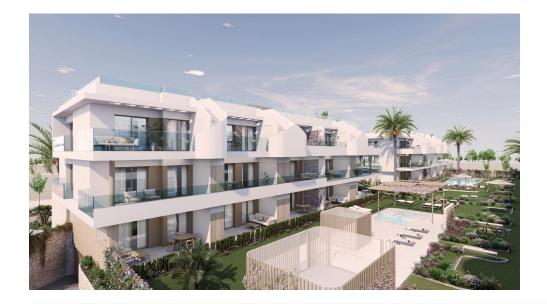

## NEW BUILD RESIDENTIAL COMPLEX IN PILAR DE LA HORADADA

New Build residential of apartments and penthouses with exceptional finishes in Pilar de la Horadada.

Ground floor apartments with private gardens, middle floor apartments with large terraces and top floor penthouses with private solariums.

All the terraces are south-facing.

Automatic gates in the residential, both for pedestrian access and vehicle access.

The building is surrounded by gardens, it will also have a communal swimming pool, parking inside the complex and each property has its own private storage room.