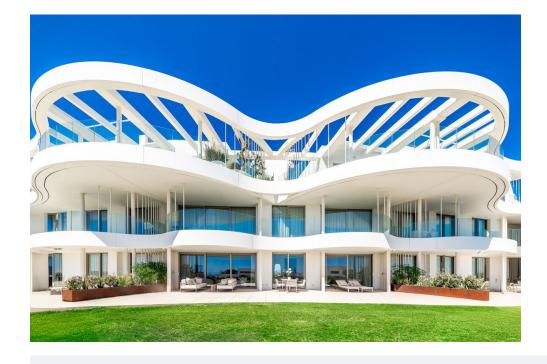

Terrace

Brand new contemporary and luxury apartment in the best block of phase 1. You will enjoy breathtaking views from the huge terrace and garden (93 m2 of terrace and 126 m2 of garden) across the Mediterranean Sea. High quality furnished property. Many extras are installed like audio system Sonos Amp., electric curtains, network/camera and video system and decorative lighting. The apartment comes with 2 parking spaces, both with electricity installed.

This urbanisation is conveniently located between Marbella and Benahavís, with quick and easy access to the beaches and town centres.

True to the concept of luxurious living, it offers a full range of lifestyle amenities including 24-hour security, a health club with spa, gym and fitness facilities, indoor and outdoor lap pools and a specific area for yoga.