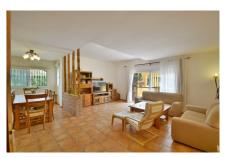

250 m<sup>2</sup> Plot area:

Alarm system

Terrace

Not furnished

Airconditioning

Fantastic townhouse located in Residencial La Palmera-Estepona, just 5 minutes from the Russian Orthodox Church and Selwo Aventura park. The best house in the complex, since it is on the corner and has open views to the pool, garden and mountains, with morning and afternoon sun, since it faces East, West and North. Being on the corner, it is wider and quieter, as it does not have a neighbor on one of the adjacent sides. This house distributed over two floors plus a large basement with a total area of 362m2, has a space to install an elevator. The house consists of three very ample and bright bedrooms with built-in wardrobes, each of the rooms with private and sunny terraces, two full bathrooms, one of them en-suite and a guest toilet, on the second floor there is a studio that can be transformed into a fourth bedroom with a solarium, a large living room with the possibility of installing a fireplace with access to a 35m2 porch where you can enjoy barbecues and family or friends meetings, a spacious fully fitted and equipped kitchen with a laundry room, a large 75m2 basement with a large room where it can be used for multiple uses and a parking space for a vehicle and a motorcycle. Cloese to all amenities such as supermakets, restaurants, pharmacy, Hospital, Schools, etc. Close to several golf couses such as Los Flamingos golf and El Paraiso golf Club. Just 10 minutes from Puerto Banús and Estepona city center and 45 minutes from the International Airport of Málaga. Ideal house if you are looking for space and quietness. Come and visit! The abbreviated information document is available to you. Expenses: Taxes (ITP or VAT+AJD) + Notarial and registration expenses. DS1