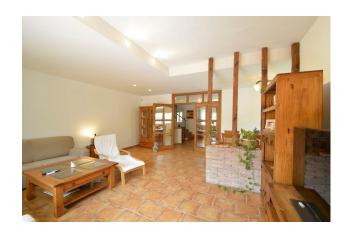

250 m<sup>2</sup> Plot area:

Alarm system

Terrace

Not furnished

Airconditioning

Fantastic townhouse located in Residencial La Palmera-Estepona, just 5 minutes from the Russian Orthodox Church and Selwo Aventura park. The best house in the complex, since it is on the corner and has open views to the pool, garden and mountains, with morning and afternoon sun, since it faces East, West and North. Being on the corner, it is wider and quieter, as it does not have a neighbor on one of the adjacent sides. This house distributed over two floors plus a large basement with a total area of 362m2, has a space to install an elevator. The house consists of three very ample and bright bedrooms with built-in wardrobes, each of the rooms with private and sunny terraces, two full bathrooms, one of them en-suite and a guest toilet, on the second floor there is a studio that can be transformed into a fourth bedroom with a solarium, a large living room with the possibility of installing a fireplace with access to a 35m2 porch where you can enjoy barbecues and family or friends meetings, a spacious fully fitted and equipped kitchen with a laundry room, a large 75m2 basement with a large room where it can be used for multiple uses and a parking space for a vehicle and a motorcycle. Cloese to all amenities such as supermakets, restaurants, pharmacy, Hospital, Schools, etc. Close to several golf couses such as Los Flamingos golf and El Paraiso golf Club. Just 10 minutes from Puerto Banús and Estepona city center and 45 minutes from the International Airport of Málaga. Ideal house if you are looking for space and quietness. Come and visit! The abbreviated information document is available to you. Expenses: Taxes (ITP or VAT+AJD) + Notarial and registration expenses. DS1