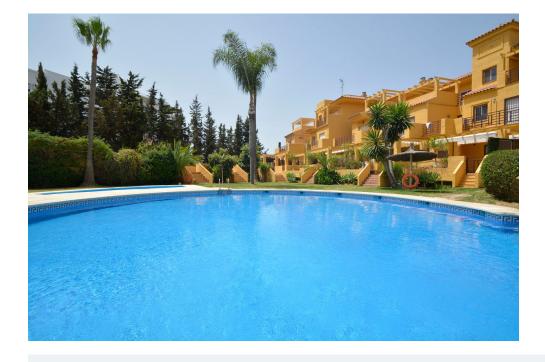

## Immo Moment 3 bedroom Townhouse in **Estepona**

Ref: RSR4793722

€449,000

**Property type:** Townhouse

Location: Estepona

Bedrooms: 3 Bathrooms: 2 **Swimming pool:** Communal

House area: 362 m<sup>2</sup>

250 m<sup>2</sup> Plot area:

Alarm system

Terrace

Not furnished

Airconditioning

Fantastic townhouse located in Residencial La Palmera-Estepona, just 5 minutes from the Russian Orthodox Church and Selwo Aventura park. The best house in the complex, since it is on the corner and has open views to the pool, garden and mountains, with morning and afternoon sun, since it faces East, West and North. Being on the corner, it is wider and quieter, as it does not have a neighbor on one of the adjacent sides. This house distributed over two floors plus a large basement with a total area of 362m2, has a space to install an elevator. The house consists of three very ample and bright bedrooms with built-in wardrobes, each of the rooms with private and sunny terraces, two full bathrooms, one of them en-suite and a guest toilet, on the second floor there is a studio that can be transformed into a fourth bedroom with a solarium, a large living room with the possibility of installing a fireplace with access to a 35m2 porch where you can enjoy barbecues and family or friends meetings, a spacious fully fitted and equipped kitchen with a laundry room, a large 75m2 basement with a large room where it can be used for multiple uses and a parking space for a vehicle and a motorcycle. Cloese to all amenities such as supermakets, restaurants, pharmacy, Hospital, Schools, etc. Close to several golf couses such as Los Flamingos golf and El Paraiso golf Club. Just 10 minutes from Puerto Banús and Estepona city center and 45 minutes from the International Airport of Málaga. Ideal house if you are looking for space and quietness. Come and visit! The abbreviated information document is available to you. Expenses: Taxes (ITP or VAT+AJD) + Notarial and registration expenses. DS1