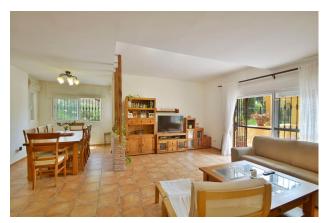

250 m<sup>2</sup> Plot area:

Alarm system

Terrace

Not furnished

Airconditioning

Fantastic townhouse located in Residencial La Palmera-Estepona, just 5 minutes from the Russian Orthodox Church and Selwo Aventura park. The best house in the complex, since it is on the corner and has open views to the pool, garden and mountains, with morning and afternoon sun, since it faces East, West and North. Being on the corner, it is wider and quieter, as it does not have a neighbor on one of the adjacent sides. This house distributed over two floors plus a large basement with a total area of 362m2, has a space to install an elevator. The house consists of three very ample and bright bedrooms with built-in wardrobes, each of the rooms with private and sunny terraces, two full bathrooms, one of them en-suite and a guest toilet, on the second floor there is a studio that can be transformed into a fourth bedroom with a solarium, a large living room with the possibility of installing a fireplace with access to a 35m2 porch where you can enjoy barbecues and family or friends meetings, a spacious fully fitted and equipped kitchen with a laundry room, a large 75m2 basement with a large room where it can be used for multiple uses and a parking space for a vehicle and a motorcycle. Cloese to all amenities such as supermakets, restaurants, pharmacy, Hospital, Schools, etc. Close to several golf couses such as Los Flamingos golf and El Paraiso golf Club. Just 10 minutes from Puerto Banús and Estepona city center and 45 minutes from the International Airport of Málaga. Ideal house if you are looking for space and quietness. Come and visit! The abbreviated information document is available to you. Expenses: Taxes (ITP or VAT+AJD) + Notarial and registration expenses. DS1