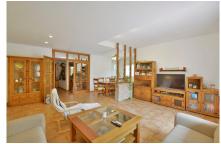

250 m<sup>2</sup> Plot area:

Alarm system

Terrace

Not furnished

Airconditioning

Fantastic townhouse located in Residencial La Palmera-Estepona, just 5 minutes from the Russian Orthodox Church and Selwo Aventura park. The best house in the complex, since it is on the corner and has open views to the pool, garden and mountains, with morning and afternoon sun, since it faces East, West and North. Being on the corner, it is wider and quieter, as it does not have a neighbor on one of the adjacent sides. This house distributed over two floors plus a large basement with a total area of 362m2, has a space to install an elevator. The house consists of three very ample and bright bedrooms with built-in wardrobes, each of the rooms with private and sunny terraces, two full bathrooms, one of them en-suite and a guest toilet, on the second floor there is a studio that can be transformed into a fourth bedroom with a solarium, a large living room with the possibility of installing a fireplace with access to a 35m2 porch where you can enjoy barbecues and family or friends meetings, a spacious fully fitted and equipped kitchen with a laundry room, a large 75m2 basement with a large room where it can be used for multiple uses and a parking space for a vehicle and a motorcycle. Cloese to all amenities such as supermakets, restaurants, pharmacy, Hospital, Schools, etc. Close to several golf couses such as Los Flamingos golf and El Paraiso golf Club. Just 10 minutes from Puerto Banús and Estepona city center and 45 minutes from the International Airport of Málaga. Ideal house if you are looking for space and quietness. Come and visit! The abbreviated information document is available to you. Expenses: Taxes (ITP or VAT+AJD) + Notarial and registration expenses. DS1