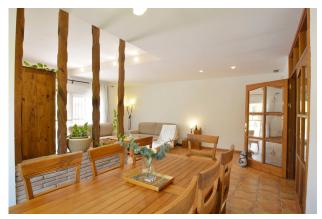

250 m<sup>2</sup> Plot area:

Alarm system

Terrace

Not furnished

Airconditioning

Fantastic townhouse located in Residencial La Palmera-Estepona, just 5 minutes from the Russian Orthodox Church and Selwo Aventura park. The best house in the complex, since it is on the corner and has open views to the pool, garden and mountains, with morning and afternoon sun, since it faces East, West and North. Being on the corner, it is wider and quieter, as it does not have a neighbor on one of the adjacent sides. This house distributed over two floors plus a large basement with a total area of 362m2, has a space to install an elevator. The house consists of three very ample and bright bedrooms with built-in wardrobes, each of the rooms with private and sunny terraces, two full bathrooms, one of them en-suite and a guest toilet, on the second floor there is a studio that can be transformed into a fourth bedroom with a solarium, a large living room with the possibility of installing a fireplace with access to a 35m2 porch where you can enjoy barbecues and family or friends meetings, a spacious fully fitted and equipped kitchen with a laundry room, a large 75m2 basement with a large room where it can be used for multiple uses and a parking space for a vehicle and a motorcycle. Cloese to all amenities such as supermakets, restaurants, pharmacy, Hospital, Schools, etc. Close to several golf couses such as Los Flamingos golf and El Paraiso golf Club. Just 10 minutes from Puerto Banús and Estepona city center and 45 minutes from the International Airport of Málaga. Ideal house if you are looking for space and quietness. Come and visit! The abbreviated information document is available to you. Expenses: Taxes (ITP or VAT+AJD) + Notarial and registration expenses. DS1