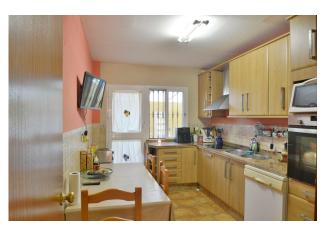

250 m<sup>2</sup> Plot area:

Alarm system

Terrace

Not furnished

Airconditioning

Fantastic townhouse located in Residencial La Palmera-Estepona, just 5 minutes from the Russian Orthodox Church and Selwo Aventura park. The best house in the complex, since it is on the corner and has open views to the pool, garden and mountains, with morning and afternoon sun, since it faces East, West and North. Being on the corner, it is wider and quieter, as it does not have a neighbor on one of the adjacent sides. This house distributed over two floors plus a large basement with a total area of 362m2, has a space to install an elevator. The house consists of three very ample and bright bedrooms with built-in wardrobes, each of the rooms with private and sunny terraces, two full bathrooms, one of them en-suite and a guest toilet, on the second floor there is a studio that can be transformed into a fourth bedroom with a solarium, a large living room with the possibility of installing a fireplace with access to a 35m2 porch where you can enjoy barbecues and family or friends meetings, a spacious fully fitted and equipped kitchen with a laundry room, a large 75m2 basement with a large room where it can be used for multiple uses and a parking space for a vehicle and a motorcycle. Cloese to all amenities such as supermakets, restaurants, pharmacy, Hospital, Schools, etc. Close to several golf couses such as Los Flamingos golf and El Paraiso golf Club. Just 10 minutes from Puerto Banús and Estepona city center and 45 minutes from the International Airport of Málaga. Ideal house if you are looking for space and quietness. Come and visit! The abbreviated information document is available to you. Expenses: Taxes (ITP or VAT+AJD) + Notarial and registration expenses. DS1