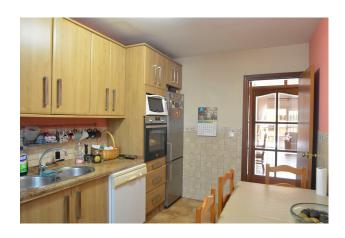

250 m<sup>2</sup> Plot area:

Alarm system

Terrace

Not furnished

Airconditioning

Fantastic townhouse located in Residencial La Palmera-Estepona, just 5 minutes from the Russian Orthodox Church and Selwo Aventura park. The best house in the complex, since it is on the corner and has open views to the pool, garden and mountains, with morning and afternoon sun, since it faces East, West and North. Being on the corner, it is wider and quieter, as it does not have a neighbor on one of the adjacent sides. This house distributed over two floors plus a large basement with a total area of 362m2, has a space to install an elevator. The house consists of three very ample and bright bedrooms with built-in wardrobes, each of the rooms with private and sunny terraces, two full bathrooms, one of them en-suite and a guest toilet, on the second floor there is a studio that can be transformed into a fourth bedroom with a solarium, a large living room with the possibility of installing a fireplace with access to a 35m2 porch where you can enjoy barbecues and family or friends meetings, a spacious fully fitted and equipped kitchen with a laundry room, a large 75m2 basement with a large room where it can be used for multiple uses and a parking space for a vehicle and a motorcycle. Cloese to all amenities such as supermakets, restaurants, pharmacy, Hospital, Schools, etc. Close to several golf couses such as Los Flamingos golf and El Paraiso golf Club. Just 10 minutes from Puerto Banús and Estepona city center and 45 minutes from the International Airport of Málaga. Ideal house if you are looking for space and quietness. Come and visit! The abbreviated information document is available to you. Expenses: Taxes (ITP or VAT+AJD) + Notarial and registration expenses. DS1