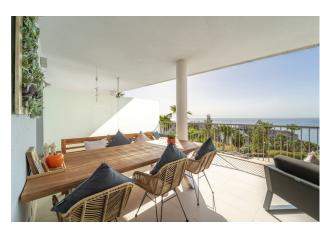

Beautiful apartment located in the exclusive urbanization Reserva del Higuerón, with 2 bedrooms, 2 bathrooms, living-dining room, open plan kitchen fully furnished and equipped with electricial appliances from Siemens, laundry area, terrace of 33m2 with spectacular views of the Mediterranean sea. Air conditioning hot and cold, video intercom, domotic system, alarm system, electric blinds in both bedrooms, built-in wardrobes. Includes two parking spaces and one storage room.