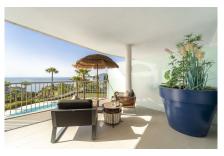

Beautiful apartment located in the exclusive urbanization Reserva del Higuerón, with 2 bedrooms, 2 bathrooms, living-dining room, open plan kitchen fully furnished and equipped with electricial appliances from Siemens, laundry area, terrace of 33m2 with spectacular views of the Mediterranean sea. Air conditioning hot and cold, video intercom, domotic system, alarm system, electric blinds in both bedrooms, built-in wardrobes. Includes two parking spaces and one storage room.