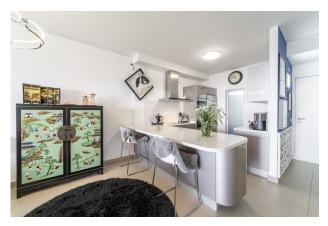

Beautiful apartment located in the exclusive urbanization Reserva del Higuerón, with 2 bedrooms, 2 bathrooms, living-dining room, open plan kitchen fully furnished and equipped with electricial appliances from Siemens, laundry area, terrace of 33m2 with spectacular views of the Mediterranean sea. Air conditioning hot and cold, video intercom, domotic system, alarm system, electric blinds in both bedrooms, built-in wardrobes. Includes two parking spaces and one storage room.