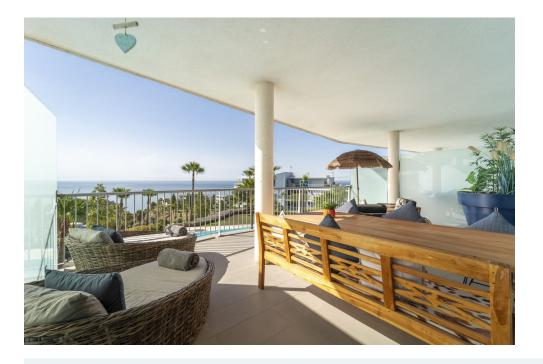

Beautiful apartment located in the exclusive urbanization Reserva del Higuerón, with 2 bedrooms, 2 bathrooms, living-dining room, open plan kitchen fully furnished and equipped with electricial appliances from Siemens, laundry area, terrace of 33m2 with spectacular views of the Mediterranean sea. Air conditioning hot and cold, video intercom, domotic system, alarm system, electric blinds in both bedrooms, built-in wardrobes. Includes two parking spaces and one storage room.