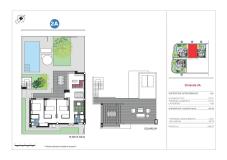

## ImmoMoment 3 bedroom Detached Villa in Els **Poblets**

Ref: CBN8317

€389,000

Property type: Detached Villa

Location: Els Poblets

**Bedrooms:** 3 Bathrooms: 2 Swimming pool: No

**House area:** 88 m<sup>2</sup>

239 m<sup>2</sup> Plot area:

Garden

Solarium

Pre-air conditioning

New Build semi-detached villas build over 1 floor and has 3 bedrooms, 2 bathrooms, open plan kitchen with the lounge area, fitted wardrobes, private garden with the off road parking space, private solarium. An options for a private pool at an extra cost.