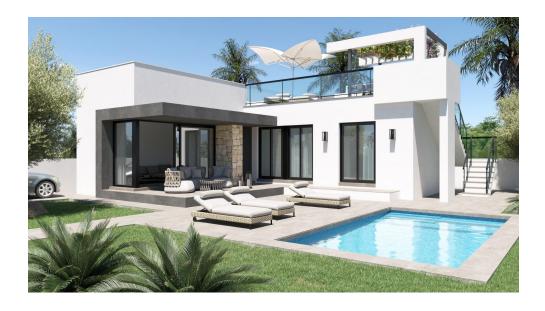

## NEW BUILD SEMI-DETACHED VILLAS IN ELS POBLETS

New Build development will have 4 magnificent properties with gardens, private parking and the possibility of a private swimming pool. In an unbeatable location next to the town centre, shopping centre and all kinds of services, three-bedroom, two-bathroom homes with garden and solarium will be built.

New Build semi-detached villas build over 1 floor and has 3 bedrooms, 2 bathrooms, open plan kitchen with the lounge area, fitted wardrobes, private garden with the off road parking space, private solarium. An options for a private pool at an extra cost.

## Features:

- •Built-in lined wardrobes, distributed with hanging bar, drawers and interior LED lighting.
- •Installation of linear LED lighting throughout the house.
- •Installation of air conditioning ducts in living room and bedrooms (including the machine).
- •USB chargers in bedrooms.
- •Installation of individual photovoltaic panels without battery on the roof according to regulations.
- Pre-installation of electric car charger.
- Reinforced concrete structure.
- Facade with a monolayer finish.
- •PVC exterior carpentry with thermal break, double glazing with "Climalit" type air chamber and low emissivity.
- Armoured entrance door.
- Porcelain or similar interior flooring, the skirting board will be lacquered to match the interior carpentry.
- •Vertical walls of bathrooms and toilets in porcelain or similar.
- Wall finished in smooth plastic paint.
- •Kitchen with high and low cabinets, Silestone or similar countertop equipped with induction hob with integrated ventilation system and electric oven.
- Suspended vitrified porcelain sanitary ware with built-in cistern.
- Flat resin shower trays, with shower screens including.
- Sink with cabinet and mirror with built-in LED lighting in all bathrooms and toilets.
- Mixer taps.
- •Inner doors white lacquered.