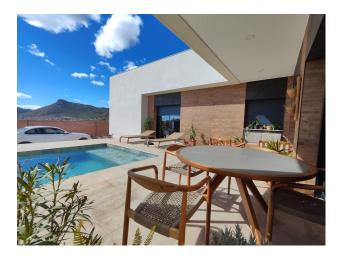

Airconditioning

🗸 Garden

NEW BUILD VILLAS IN PINOSO

New Build Independent modern villas that can be built on rustic or urban plots of land we have a wide range available in the area of Pinoso:

- •3 bedrooms, 2 bathrooms
- Private swimming pool
- Full installation of air conditioning
- Full equipped kitchen
- Big choice of quality materialsMains electricity and water
- 4 solar panels included
- AA Energy Label
- 15.658 m<sup>2</sup> plot in Pinoso
- 3.000 m<sup>2</sup> fenced plot for easy maintenance
- Motorised sliding gate

On the rustic plots, about 3.000 m2 of the total plot will be fenced and the houses will be delivered with about 1.000 m2 of gravel around the house.

The house has a private swimming pool and photovoltaic solar panels for the electricity supply.