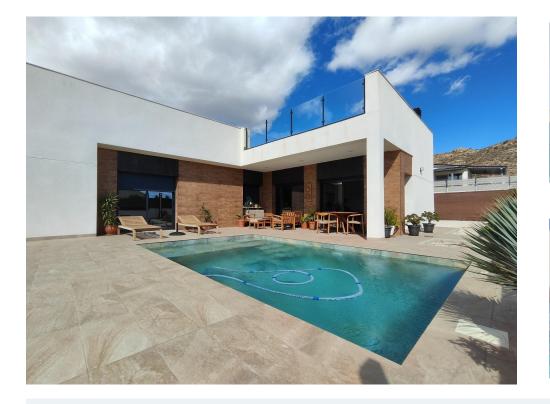

Airconditioning

🗸 Garden

NEW BUILD VILLAS IN PINOSO

New Build Independent modern villas that can be built on rustic or urban plots of land we have a wide range available in the area of Pinoso:

- •3 bedrooms, 2 bathrooms
- Private swimming pool
- Full installation of air conditioning
- Full equipped kitchen
- Big choice of quality materialsMains electricity and water
- 4 solar panels included
- AA Energy Label
- 15.658 m<sup>2</sup> plot in Pinoso
- 3.000 m<sup>2</sup> fenced plot for easy maintenance
- Motorised sliding gate

On the rustic plots, about 3.000 m2 of the total plot will be fenced and the houses will be delivered with about 1.000 m2 of gravel around the house.

The house has a private swimming pool and photovoltaic solar panels for the electricity supply.