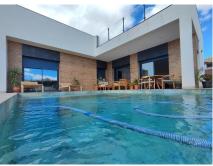

Airconditioning

🗸 Garden

NEW BUILD VILLAS IN PINOSO

New Build Independent modern villas that can be built on rustic or urban plots of land we have a wide range available in the area of Pinoso:

- •3 bedrooms, 2 bathrooms
- Private swimming pool
- Full installation of air conditioning
- Full equipped kitchen
- Big choice of quality materialsMains electricity and water
- 4 solar panels included
- AA Energy Label
- 15.658 m<sup>2</sup> plot in Pinoso
- 3.000 m<sup>2</sup> fenced plot for easy maintenance
- Motorised sliding gate

On the rustic plots, about 3.000 m2 of the total plot will be fenced and the houses will be delivered with about 1.000 m2 of gravel around the house.

The house has a private swimming pool and photovoltaic solar panels for the electricity supply.