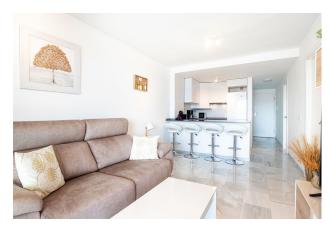

## ImmoMoment 2 bedroom Apartment in Doña Julia Ref: RSR4800940

€199,000

Sales - Rentals - Management

| Property type : Apartment                | Swimming pool : Communal            | House area :                  | 67 m <sup>2</sup> |
|------------------------------------------|-------------------------------------|-------------------------------|-------------------|
| Location : Doña Julia                    | Garden : Communal                   |                               |                   |
| Bedrooms: 2                              | Orientation : West                  |                               |                   |
| Bathrooms: 2                             | Views : Mountain views              |                               |                   |
|                                          | Parking: 1 underground parking      |                               |                   |
|                                          |                                     |                               |                   |
|                                          |                                     |                               |                   |
| <ul> <li>Close to golf</li> </ul>        | <ul> <li>Close to sea</li> </ul>    | ✓ Lift                        |                   |
| <ul> <li>Terrace</li> </ul>              | <ul> <li>White goods</li> </ul>     | <ul> <li>Furnished</li> </ul> |                   |
| <ul> <li>Pre-air conditioning</li> </ul> | <ul> <li>Airconditioning</li> </ul> |                               |                   |
|                                          |                                     |                               |                   |

Exclusive and Modern apartament in a new development, with amazing views, in a great Location with a Huge beautiful terrace to enjoy the Costa del sol Sunsets

with 2 bedrooms and 2 bathrooms

Garage and storage room