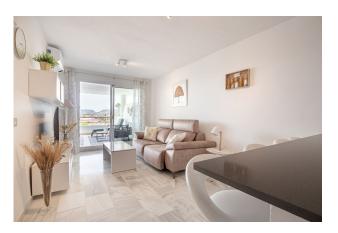

## ImmoMoment 2 bedroom Apartment in Doña Julia Ref: RSR4800940

€199,000

Sales - Rentals - Management

| Property type : Apartment                | Swimming pool : Communal            | House area :                  | 67 m <sup>2</sup> |
|------------------------------------------|-------------------------------------|-------------------------------|-------------------|
| Location : Doña Julia                    | Garden : Communal                   |                               |                   |
| Bedrooms: 2                              | Orientation : West                  |                               |                   |
| Bathrooms: 2                             | Views : Mountain views              |                               |                   |
|                                          | Parking: 1 underground parking      |                               |                   |
|                                          |                                     |                               |                   |
|                                          |                                     |                               |                   |
| <ul> <li>Close to golf</li> </ul>        | <ul> <li>Close to sea</li> </ul>    | ✓ Lift                        |                   |
| <ul> <li>Terrace</li> </ul>              | <ul> <li>White goods</li> </ul>     | <ul> <li>Furnished</li> </ul> |                   |
| <ul> <li>Pre-air conditioning</li> </ul> | <ul> <li>Airconditioning</li> </ul> |                               |                   |
|                                          |                                     |                               |                   |

Exclusive and Modern apartament in a new development, with amazing views, in a great Location with a Huge beautiful terrace to enjoy the Costa del sol Sunsets

with 2 bedrooms and 2 bathrooms

Garage and storage room