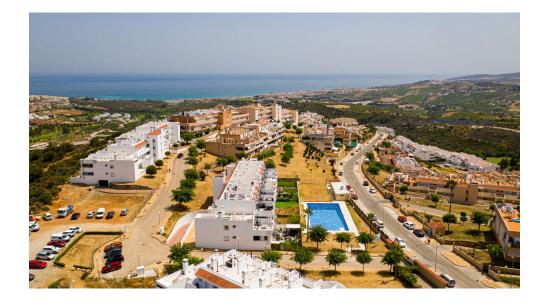

## ImmoMoment 2 bedroom Apartment in Doña Julia Ref: RSR4800940

€199,000

Sales - Rentals - Management

| Property type : Apartment                | Swimming pool : Communal            | House area :                  | 67 m <sup>2</sup> |
|------------------------------------------|-------------------------------------|-------------------------------|-------------------|
| Location : Doña Julia                    | Garden : Communal                   |                               |                   |
| Bedrooms: 2                              | Orientation : West                  |                               |                   |
| Bathrooms: 2                             | Views : Mountain views              |                               |                   |
|                                          | Parking: 1 underground parking      |                               |                   |
|                                          |                                     |                               |                   |
|                                          |                                     |                               |                   |
| <ul> <li>Close to golf</li> </ul>        | <ul> <li>Close to sea</li> </ul>    | ✓ Lift                        |                   |
| <ul> <li>Terrace</li> </ul>              | <ul> <li>White goods</li> </ul>     | <ul> <li>Furnished</li> </ul> |                   |
| <ul> <li>Pre-air conditioning</li> </ul> | <ul> <li>Airconditioning</li> </ul> |                               |                   |
|                                          |                                     |                               |                   |

Exclusive and Modern apartament in a new development, with amazing views, in a great Location with a Huge beautiful terrace to enjoy the Costa del sol Sunsets

with 2 bedrooms and 2 bathrooms

Garage and storage room

Community pool