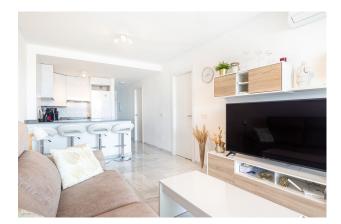

## ImmoMoment 2 bedroom Apartment in Doña Julia Ref: RSR4800940

€199,000

Sales - Rentals - Management

| Property type : Apartment                | Swimming pool : Communal            | House area :                  | 67 m <sup>2</sup> |
|------------------------------------------|-------------------------------------|-------------------------------|-------------------|
| Location : Doña Julia                    | Garden : Communal                   |                               |                   |
| Bedrooms: 2                              | Orientation : West                  |                               |                   |
| Bathrooms: 2                             | Views : Mountain views              |                               |                   |
|                                          | Parking: 1 underground parking      |                               |                   |
|                                          |                                     |                               |                   |
|                                          |                                     |                               |                   |
| <ul> <li>Close to golf</li> </ul>        | <ul> <li>Close to sea</li> </ul>    | ✓ Lift                        |                   |
| <ul> <li>Terrace</li> </ul>              | <ul> <li>White goods</li> </ul>     | <ul> <li>Furnished</li> </ul> |                   |
| <ul> <li>Pre-air conditioning</li> </ul> | <ul> <li>Airconditioning</li> </ul> |                               |                   |
|                                          |                                     |                               |                   |

Exclusive and Modern apartament in a new development, with amazing views, in a great Location with a Huge beautiful terrace to enjoy the Costa del sol Sunsets

with 2 bedrooms and 2 bathrooms

Garage and storage room