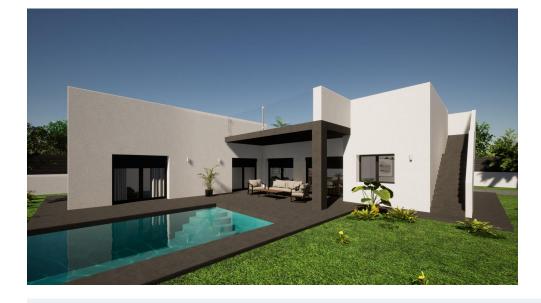

## 3 bedroom Detached Villa in Pinoso

€325,000

Sales - Rentals - Management

Ref: CBN8298

| Property type : Detached Villa<br>Location : Pinoso<br>Bedrooms : 3<br>Bathrooms : 2 | Swimming pool : Private | House area :<br>Plot area :        | 165 m²<br>10000 m² |
|--------------------------------------------------------------------------------------|-------------------------|------------------------------------|--------------------|
| ✓ Garden                                                                             | ✓ Solarium              | <ul> <li>Airconditionin</li> </ul> | g                  |

## NEW BUILD VILLAS IN PINOSO

New Build Independent modern villas that can be built on rustic or urban plots of land we have a wide range available in the area of Pinoso:

- 3 bedrooms, 2 bathrooms
- Private swimming pool
- Solarium
- Full installation of air conditioning
- Full equipped kitchen
- Big choice of quality materials
- Mains electricity and water
- 4 solar panels included
- AA Energy Label
- Plots from 10.000 m2 in various locations to choose from.
- 3.000 m<sup>2</sup> fenced plot for easy maintenance
- · Motorised sliding gate

On the rustic plots, about 3.000 m2 of the total plot will be fenced and the houses will be delivered with about 1.000 m2 of gravel around the house.

The house has a private swimming pool and photovoltaic solar panels for the electricity supply.