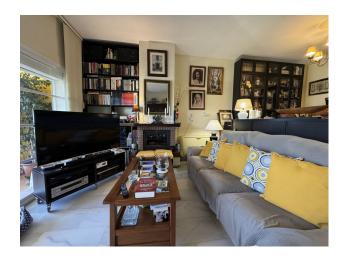

This house has a huge private patio on the west side, which serves as covered parking for two cars and a terrace with a jacuzzi enjoying afternoon sun. To the other side of the house is a large covered terrace as well as another open patio terrace receiving morning sun. The house itself is built over two floors with split-level living room, kitchen and a shower-room on the ground floor. Upstairs has the master bedroom with en-suite bathroom and two guest bedrooms sharing a family bathroom (both bathrooms with recent fitted large walk-in showers). Two of the bedrooms have exits to a terrace where you also have views to the sea and the mountains. The house also has a basement level suitable as storage room, a games room or a bodega.

Features include: air-conditon, fireplace in the living room, extra water-reservoar. And the possibilty of expanding the house further including making a loft with a solarium terrace!

The house presently has a lot of furniture and stored elements, we recommend a viewing to appreciate its space and possibilities.