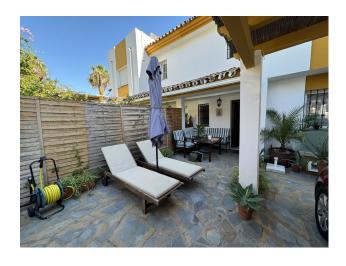

lacuzzi

Close to sea

**Fireplace** 

White goods

Airconditioning

Fitted wardrobes

**Basement** 

Not furnished

This house has a huge private patio on the west side, which serves as covered parking for two cars and a terrace with a jacuzzi enjoying afternoon sun. To the other side of the house is a large covered terrace as well as another open patio terrace receiving morning sun. The house itself is built over two floors with split-level living room, kitchen and a shower-room on the ground floor. Upstairs has the master bedroom with en-suite bathroom and two guest bedrooms sharing a family bathroom (both bathrooms with recent fitted large walk-in showers). Two of the bedrooms have exits to a terrace where you also have views to the sea and the mountains. The house also has a basement level suitable as storage room, a games room or a bodega.