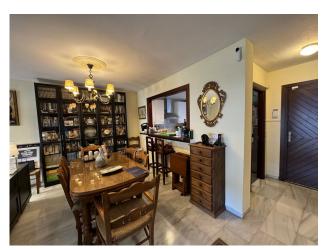

This house has a huge private patio on the west side, which serves as covered parking for two cars and a terrace with a jacuzzi enjoying afternoon sun. To the other side of the house is a large covered terrace as well as another open patio terrace receiving morning sun. The house itself is built over two floors with split-level living room, kitchen and a shower-room on the ground floor. Upstairs has the master bedroom with en-suite bathroom and two guest bedrooms sharing a family bathroom (both bathrooms with recent fitted large walk-in showers). Two of the bedrooms have exits to a terrace where you also have views to the sea and the mountains. The house also has a basement level suitable as storage room, a games room or a bodega.