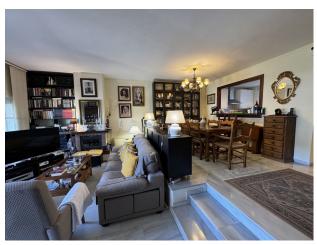

This house has a huge private patio on the west side, which serves as covered parking for two cars and a terrace with a jacuzzi enjoying afternoon sun. To the other side of the house is a large covered terrace as well as another open patio terrace receiving morning sun. The house itself is built over two floors with split-level living room, kitchen and a shower-room on the ground floor. Upstairs has the master bedroom with en-suite bathroom and two guest bedrooms sharing a family bathroom (both bathrooms with recent fitted large walk-in showers). Two of the bedrooms have exits to a terrace where you also have views to the sea and the mountains. The house also has a basement level suitable as storage room, a games room or a bodega.

Features include: air-conditon, fireplace in the living room, extra water-reservoar. And the possibilty of expanding the house further including making a loft with a solarium terrace!

The house presently has a lot of furniture and stored elements, we recommend a viewing to appreciate its space and possibilities.