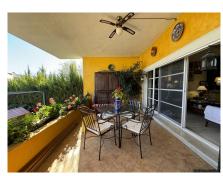

This house has a huge private patio on the west side, which serves as covered parking for two cars and a terrace with a jacuzzi enjoying afternoon sun. To the other side of the house is a large covered terrace as well as another open patio terrace receiving morning sun. The house itself is built over two floors with split-level living room, kitchen and a shower-room on the ground floor. Upstairs has the master bedroom with en-suite bathroom and two guest bedrooms sharing a family bathroom (both bathrooms with recent fitted large walk-in showers). Two of the bedrooms have exits to a terrace where you also have views to the sea and the mountains. The house also has a basement level suitable as storage room, a games room or a bodega.

Features include: air-conditon, fireplace in the living room, extra water-reservoar. And the possibilty of expanding the house further including making a loft with a solarium terrace!

The house presently has a lot of furniture and stored elements, we recommend a viewing to appreciate its space and possibilities.