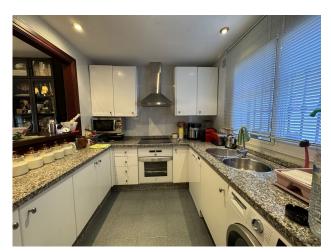

This house has a huge private patio on the west side, which serves as covered parking for two cars and a terrace with a jacuzzi enjoying afternoon sun. To the other side of the house is a large covered terrace as well as another open patio terrace receiving morning sun. The house itself is built over two floors with split-level living room, kitchen and a shower-room on the ground floor. Upstairs has the master bedroom with en-suite bathroom and two guest bedrooms sharing a family bathroom (both bathrooms with recent fitted large walk-in showers). Two of the bedrooms have exits to a terrace where you also have views to the sea and the mountains. The house also has a basement level suitable as storage room, a games room or a bodega.