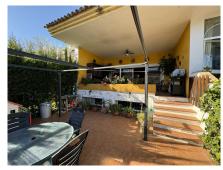

This house has a huge private patio on the west side, which serves as covered parking for two cars and a terrace with a jacuzzi enjoying afternoon sun. To the other side of the house is a large covered terrace as well as another open patio terrace receiving morning sun. The house itself is built over two floors with split-level living room, kitchen and a shower-room on the ground floor. Upstairs has the master bedroom with en-suite bathroom and two guest bedrooms sharing a family bathroom (both bathrooms with recent fitted large walk-in showers). Two of the bedrooms have exits to a terrace where you also have views to the sea and the mountains. The house also has a basement level suitable as storage room, a games room or a bodega.

Features include: air-conditon, fireplace in the living room, extra water-reservoar. And the possibilty of expanding the house further including making a loft with a solarium terrace!

The house presently has a lot of furniture and stored elements, we recommend a viewing to appreciate its space and possibilities.