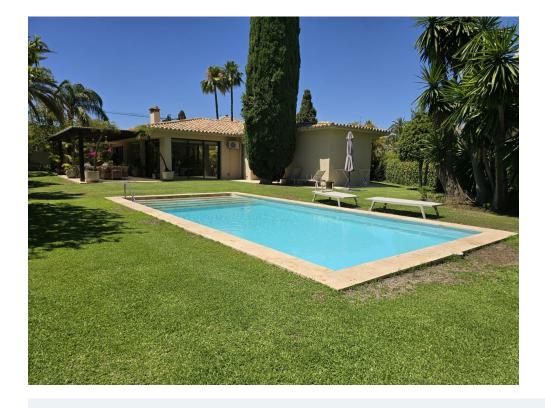

WiFi

Alarm system

Airconditioning

Beautiful 4 bedroom villa situated in the heart of Nueva Andalucía - walking distance to all amenities

This 4 bedroom, 4 bathroom villa is one of the most idyllic properties in the area, situated within walking distance to the all of the bars, restaurants and shops within Aloha and Avenida del Prado.

The house has a total built size of 359m2, which is distributed over one level on a plot size of just under 1,600m2 and includes 4 bedrooms, 4 bathrooms, 2 living areas, kitchen and utility room.

Constructed in 1980 the property has a south / south west orientation with direct access from the living area and terraces onto the lush gardens and swimming pool area.

There are also plans to extend the property and create more space and value to the house if desired.

This is an oasis of a property that is nestled in its own private area yet is in one of the prime areas of Nueva Andalucía and ideally located for access to Aloha, Puerto Banus and Marbella. Info@lmmoMoment.es www.ImmoMoment.es