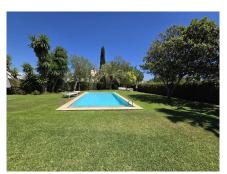

The house has a total built size of 359m2, which is distributed over one level on a plot size of just under 1,600m2 and includes 4 bedrooms, 4 bathrooms, 2 living areas, kitchen and utility room.

Constructed in 1980 the property has a south / south west orientation with direct access from the living area and terraces onto the lush gardens and swimming pool area.

There are also plans to extend the property and create more space and value to the house if desired.

This is an oasis of a property that is nestled in its own private area yet is in one of the prime areas of Nueva Andalucía and ideally located for access to Aloha, Puerto Banus and Marbella. Info@lmmoMoment.es www.ImmoMoment.es