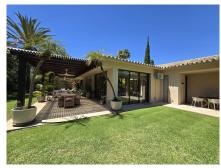

The house has a total built size of 359m2, which is distributed over one level on a plot size of just under 1,600m2 and includes 4 bedrooms, 4 bathrooms, 2 living areas, kitchen and utility room.

Constructed in 1980 the property has a south / south west orientation with direct access from the living area and terraces onto the lush gardens and swimming pool area.

The property was reformed 10 years ago and presents itself in a stylish and sophisticated manner that fits into modern day living.

This is a well designed property that allows full use of the plot with a house that flows beautifully within.