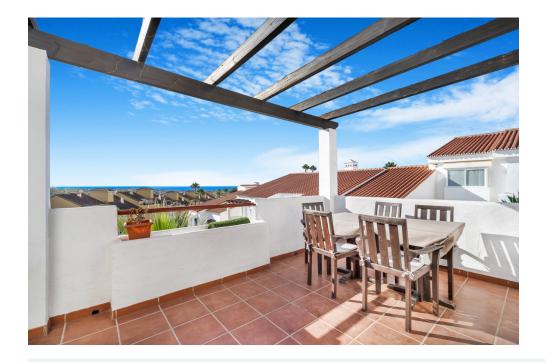

Terrace

Airconditioning

Fitted wardrobes

Solarium

Lovely, two bedroom south east facing penthouse in the gated community in Bel Air area, Estepona. Just a short drive to the beach and local amenities. The community has a comunal garden and swimming pool. The property has an open plan living and dining area with built in fireplace and access to a private terrace with sea views; fully fitted kitchen with separate laundry area; guest bedroom with a small terrace over looking the pool; guest bathroom; master suite with access to the terrace; and a private solarium with sea and mountain views. Other features include a private parking space, hot and cold air conditioning and fitted wardrobes.