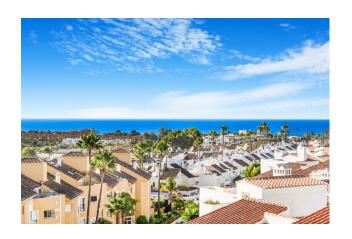

Orientation: Southeast

Views: Sea views

Parking: Communal parking

House area: 145 m<sup>2</sup>

Close to golf

**Fireplace** 

White goods

Close to sea

Terrace

Airconditioning

Fitted wardrobes

Solarium

Lovely, two bedroom south east facing penthouse in the gated community in Bel Air area, Estepona. Just a short drive to the beach and local amenities. The community has a comunal garden and swimming pool. The property has an open plan living and dining area with built in fireplace and access to a private terrace with sea views; fully fitted kitchen with separate laundry area; guest bedroom with a small terrace over looking the pool; guest bathroom; master suite with access to the terrace; and a private solarium with sea and mountain views. Other features include a private parking space, hot and cold air conditioning and fitted wardrobes.