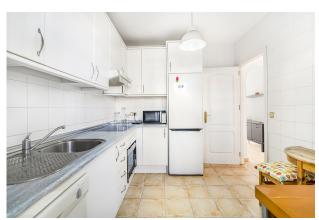

Terrace

Airconditioning

Fitted wardrobes

Solarium

Lovely, two bedroom south east facing penthouse in the gated community in Bel Air area, Estepona. Just a short drive to the beach and local amenities. The community has a comunal garden and swimming pool. The property has an open plan living and dining area with built in fireplace and access to a private terrace with sea views; fully fitted kitchen with separate laundry area; guest bedroom with a small terrace over looking the pool; guest bathroom; master suite with access to the terrace; and a private solarium with sea and mountain views. Other features include a private parking space, hot and cold air conditioning and fitted wardrobes.