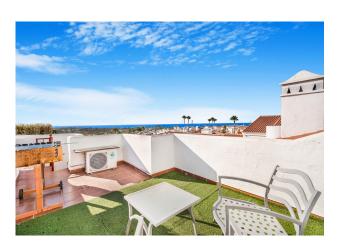

Terrace

Airconditioning

Fitted wardrobes

Solarium

Lovely, two bedroom south east facing penthouse in the gated community in Bel Air area, Estepona. Just a short drive to the beach and local amenities. The community has a comunal garden and swimming pool. The property has an open plan living and dining area with built in fireplace and access to a private terrace with sea views; fully fitted kitchen with separate laundry area; guest bedroom with a small terrace over looking the pool; guest bathroom; master suite with access to the terrace; and a private solarium with sea and mountain views. Other features include a private parking space, hot and cold air conditioning and fitted wardrobes.