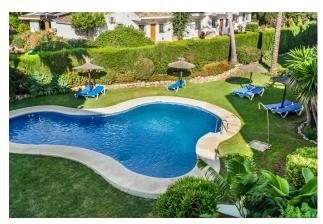

## Benamara

Ref: RSR4801909

Property type: Penthouse

Location: Benamara

Bedrooms: 2

Bathrooms: 2

**Swimming pool:** Communal

Garden: Communal

Terrace

Airconditioning

Fitted wardrobes

Solarium

Lovely, two bedroom south east facing penthouse in the gated community in Bel Air area, Estepona. Just a short drive to the beach and local amenities. The community has a comunal garden and swimming pool. The property has an open plan living and dining area with built in fireplace and access to a private terrace with sea views; fully fitted kitchen with separate laundry area; guest bedroom with a small terrace over looking the pool; guest bathroom; master suite with access to the terrace; and a private solarium with sea and mountain views. Other features include a private parking space, hot and cold air conditioning and fitted wardrobes.