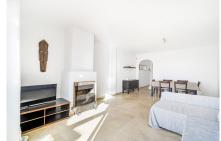

Terrace

Airconditioning

Fitted wardrobes

Solarium

Lovely, two bedroom south east facing penthouse in the gated community in Bel Air area, Estepona. Just a short drive to the beach and local amenities. The community has a comunal garden and swimming pool. The property has an open plan living and dining area with built in fireplace and access to a private terrace with sea views; fully fitted kitchen with separate laundry area; guest bedroom with a small terrace over looking the pool; guest bathroom; master suite with access to the terrace; and a private solarium with sea and mountain views. Other features include a private parking space, hot and cold air conditioning and fitted wardrobes.