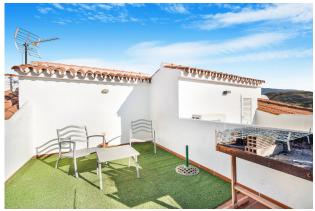

Terrace

Airconditioning

Fitted wardrobes

Solarium

Lovely, two bedroom south east facing penthouse in the gated community in Bel Air area, Estepona. Just a short drive to the beach and local amenities. The community has a comunal garden and swimming pool. The property has an open plan living and dining area with built in fireplace and access to a private terrace with sea views; fully fitted kitchen with separate laundry area; guest bedroom with a small terrace over looking the pool; guest bathroom; master suite with access to the terrace; and a private solarium with sea and mountain views. Other features include a private parking space, hot and cold air conditioning and fitted wardrobes.