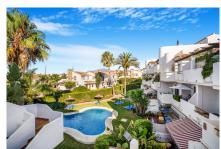

## Benamara

Ref: RSR4801909

Property type: Penthouse

Location: Benamara

Bedrooms: 2

Bathrooms: 2

**Swimming pool:** Communal

Garden: Communal

Terrace

Airconditioning

Fitted wardrobes

Solarium

Lovely, two bedroom south east facing penthouse in the gated community in Bel Air area, Estepona. Just a short drive to the beach and local amenities. The community has a comunal garden and swimming pool. The property has an open plan living and dining area with built in fireplace and access to a private terrace with sea views; fully fitted kitchen with separate laundry area; guest bedroom with a small terrace over looking the pool; guest bathroom; master suite with access to the terrace; and a private solarium with sea and mountain views. Other features include a private parking space, hot and cold air conditioning and fitted wardrobes.