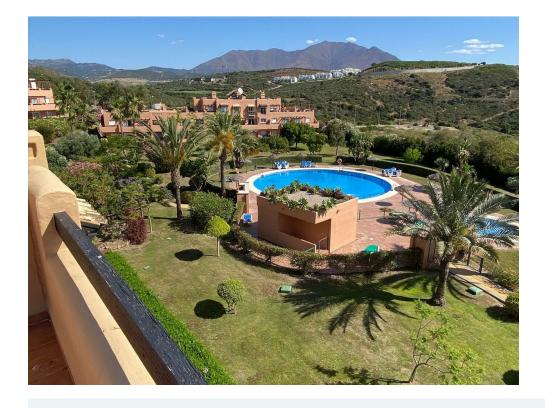

Garden: Communal **Orientation:** South

Views: Mountain views

Parking: 1 underground parking

80 m<sup>2</sup> House area:

Close to golf

Golf property

Terrace

Close to sea

Orientation : South. Condition: Good. Pool: Communal.

Climate Control: Pre Installed A/C.

Views: Mountain, Country, Panoramic, Garden. Features: Covered Terrace, Lift, Fitted Wardrobes.

Kitchen: Partially Fitted. Garden : Communal. Security: Gated Complex.