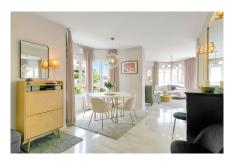

Solarium

Airconditioning

Fully renovated penthouse in Calahonda, conveniently situated next to the renowned Miel & Nata restaurant. Located on the 2nd floor with no lift, this exquisite apartment boasts an open-plan layout featuring a fully fitted kitchen, dining area, and spacious living room with direct access to the terrace.