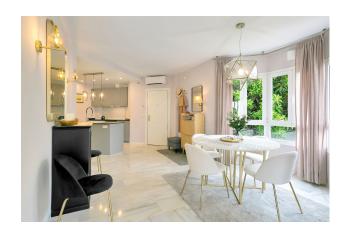

Solarium

Airconditioning

Fully renovated penthouse in Calahonda, conveniently situated next to the renowned Miel & Nata restaurant. Located on the 2nd floor with no lift, this exquisite apartment boasts an open-plan layout featuring a fully fitted kitchen, dining area, and spacious living room with direct access to the terrace.

Impeccably furnished to a high standard, this penthouse offers the perfect blend of comfort and style, making it ideal for immediate occupancy or lucrative rental opportunities. New air conditioners ensure year-round comfort, while electric radiators with app control provide customizable additional heating options. Additionally, both bathrooms and the kitchen feature