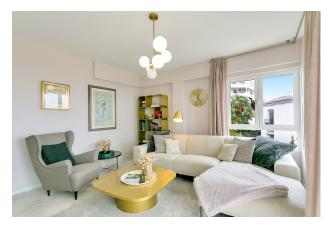

Solarium

Airconditioning

Fully renovated penthouse in Calahonda, conveniently situated next to the renowned Miel & Nata restaurant. Located on the 2nd floor with no lift, this exquisite apartment boasts an open-plan layout featuring a fully fitted kitchen, dining area, and spacious living room with direct access to the terrace.

Impeccably furnished to a high standard, this penthouse offers the perfect blend of comfort and style, making it ideal for immediate occupancy or lucrative rental opportunities. New air conditioners ensure year-round comfort, while electric radiators with app control provide customizable additional heating options. Additionally, both bathrooms and the kitchen feature