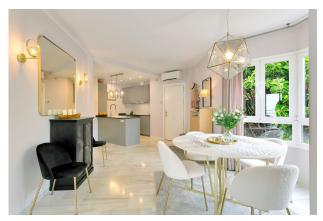

Solarium

Airconditioning

Fully renovated penthouse in Calahonda, conveniently situated next to the renowned Miel & Nata restaurant. Located on the 2nd floor with no lift, this exquisite apartment boasts an open-plan layout featuring a fully fitted kitchen, dining area, and spacious living room with direct access to the terrace.

The property comprises 2 bedrooms, including a master bedroom with an en-suite bathroom and a second bedroom with a walk-in wardrobe/storage room. Both the living room and master bedroom offer access to the terrace, where mesmerizing panoramic sea views await.