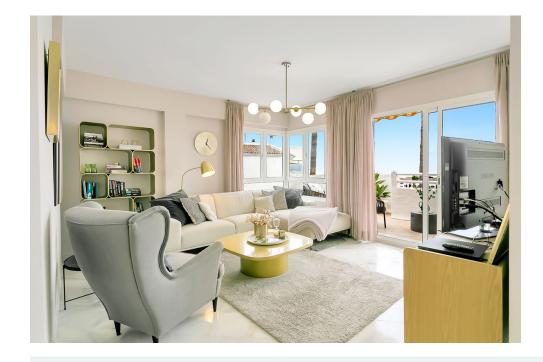

Solarium

Airconditioning

Fully renovated penthouse in Calahonda, conveniently situated next to the renowned Miel & Nata restaurant. Located on the 2nd floor with no lift, this exquisite apartment boasts an open-plan layout featuring a fully fitted kitchen, dining area, and spacious living room with direct access to the terrace.

The property comprises 2 bedrooms, including a master bedroom with an en-suite bathroom and a second bedroom with a walk-in wardrobe/storage room. Both the living room and master bedroom offer access to the terrace, where mesmerizing panoramic sea views await.