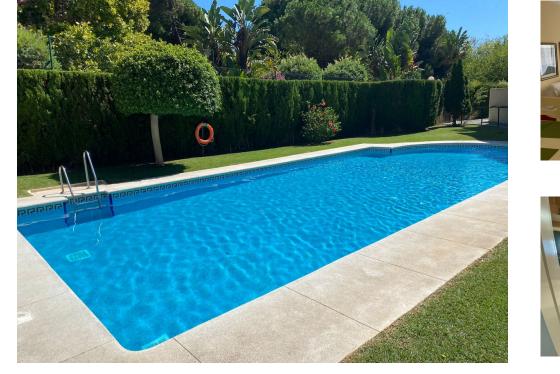

## €249,000

Sales - Rentals - Management

| Swimming pool : Communal           | House area :                                                                         | 91 m²                                                                                     |
|------------------------------------|--------------------------------------------------------------------------------------|-------------------------------------------------------------------------------------------|
| Garden : Communal                  |                                                                                      |                                                                                           |
| Orientation : North                |                                                                                      |                                                                                           |
| Parking : 1 underground parking    |                                                                                      |                                                                                           |
|                                    |                                                                                      |                                                                                           |
| <ul> <li>Close to beach</li> </ul> | ✓ Lift                                                                               |                                                                                           |
| ✓ White goods                      | ✓ Furnished                                                                          |                                                                                           |
|                                    |                                                                                      |                                                                                           |
|                                    | Garden : Communal Orientation : North Parking : 1 underground parking Close to beach | Garden : Communal Orientation : North Parking : 1 underground parking Close to beach Lift |

Nice ground floor apartment very central in Elviria, distributed in a living/dining room with access to the terrace and a semi-open and fully equipped kitchen, 2 exterior bedrooms and 2 bathrooms. Ideal for investors looking for a property with high profitability or for those who wish to invest in a vacation home, the complex is close to all kinds of shops and is approx. 300 meters from the beach. The apartment is equipped with centralized hot/cold air conditioning.