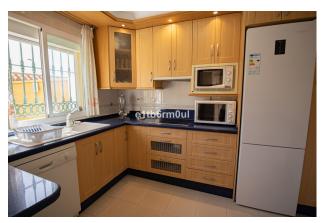

Terrace

Airconditioning

This townhouse is located in a quiet residential area of Marbella, close to amenities and the beach. The property offers spacious accommodation over 4 floors. This property is ideal for families. From the street there is a pedestrian gate and an automatic garage door to access the property. This area is private and has extra storage cupboards installed on its perimeter. From the front door leading into the hallway, we move into the living-dining room area from where you can access a large terrace with BBQ area at the back of the house. The fully fitted modern kitchen is enclosed and on this floor there is also a guest WC. From the ground floor there is a staircase leading to the first floor where we find the master ensuite bedroom, with shower room, dressing area and its own private terrace. Also on this floor there are two quest bedrooms, one of which is used as a walk-in wardrobe, and the other as an office, they share a bathroom. One floor up we find a small room, the laundry room and a large solarium. The basement level offers a large multi-use room with a window currently used as a gym. It also has built-in storage. The property has air conditioning and solar panels to heat the water.