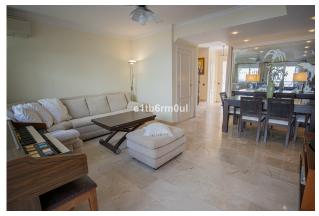

Terrace

Airconditioning

This townhouse is located in a quiet residential area of Marbella, close to amenities and the beach. The property offers spacious accommodation over 4 floors. This property is ideal for families. From the street there is a pedestrian gate and an automatic garage door to access the property. This area is private and has extra storage cupboards installed on its perimeter. From the front door leading into the hallway, we move into the living-dining room area from where you can access a large terrace with BBQ area at the back of the house. The fully fitted modern kitchen is enclosed and on this floor there is also a guest WC. From the ground floor there is a staircase leading to the first floor where we find the master ensuite bedroom, with shower room, dressing area and its own private terrace. Also on this floor there are two quest bedrooms, one of which is used as a walk-in wardrobe, and the other as an office, they share a bathroom. One floor up we find a small room, the laundry room and a large solarium. The basement level offers a large multi-use room with a window currently used as a gym. It also has built-in storage. The property has air conditioning and solar panels to heat the water.