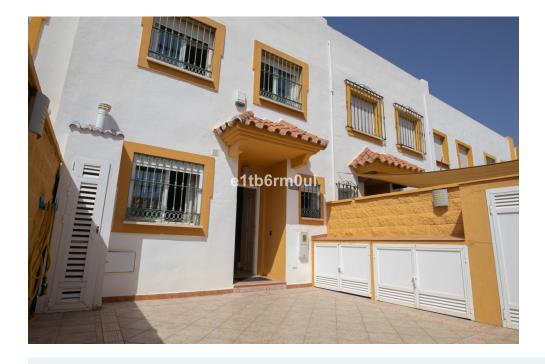

Terrace

Airconditioning

This townhouse is located in a quiet residential area of Marbella, close to amenities and the beach. The property offers spacious accommodation over 4 floors. This property is ideal for families. From the street there is a pedestrian gate and an automatic garage door to access the property. This area is private and has extra storage cupboards installed on its perimeter. From the front door leading into the hallway, we move into the living-dining room area from where you can access a large terrace with BBQ area at the back of the house. The fully fitted modern kitchen is enclosed and on this floor there is also a guest WC. From the ground floor there is a staircase leading to the first floor where we find the master ensuite bedroom, with shower room, dressing area and its own private terrace. Also on this floor there are two quest bedrooms, one of which is used as a walk-in wardrobe, and the other as an office, they share a bathroom. One floor up we find a small room, the laundry room and a large solarium. The basement level offers a large multi-use room with a window currently used as a gym. It also has built-in storage. The property has air conditioning and solar panels to heat the water.