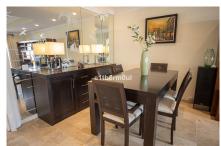

Terrace

Airconditioning

This townhouse is located in a quiet residential area of Marbella, close to amenities and the beach. The property offers spacious accommodation over 4 floors. This property is ideal for families. From the street there is a pedestrian gate and an automatic garage door to access the property. This area is private and has extra storage cupboards installed on its perimeter. From the front door leading into the hallway, we move into the living-dining room area from where you can access a large terrace with BBQ area at the back of the house. The fully fitted modern kitchen is enclosed and on this floor there is also a guest WC. From the ground floor there is a staircase leading to the first floor where we find the master ensuite bedroom, with shower room, dressing area and its own private terrace. Also on this floor there are two quest bedrooms, one of which is used as a walk-in wardrobe, and the other as an office, they share a bathroom. One floor up we find a small room, the laundry room and a large solarium. The basement level offers a large multi-use room with a window currently used as a gym. It also has built-in storage. The property has air conditioning and solar panels to heat the water.