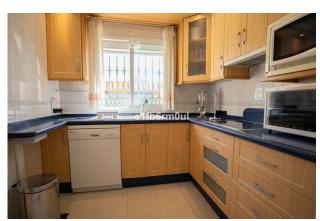

Terrace

Airconditioning

This townhouse is located in a quiet residential area of Marbella, close to amenities and the beach. The property offers spacious accommodation over 4 floors. This property is ideal for families. From the street there is a pedestrian gate and an automatic garage door to access the property. This area is private and has extra storage cupboards installed on its perimeter. From the front door leading into the hallway, we move into the living-dining room area from where you can access a large terrace with BBQ area at the back of the house. The fully fitted modern kitchen is enclosed and on this floor there is also a guest WC. From the ground floor there is a staircase leading to the first floor where we find the master ensuite bedroom, with shower room, dressing area and its own private terrace. Also on this floor there are two quest bedrooms, one of which is used as a walk-in wardrobe, and the other as an office, they share a bathroom. One floor up we find a small room, the laundry room and a large solarium. The basement level offers a large multi-use room with a window currently used as a gym. It also has built-in storage. The property has air conditioning and solar panels to heat the water.