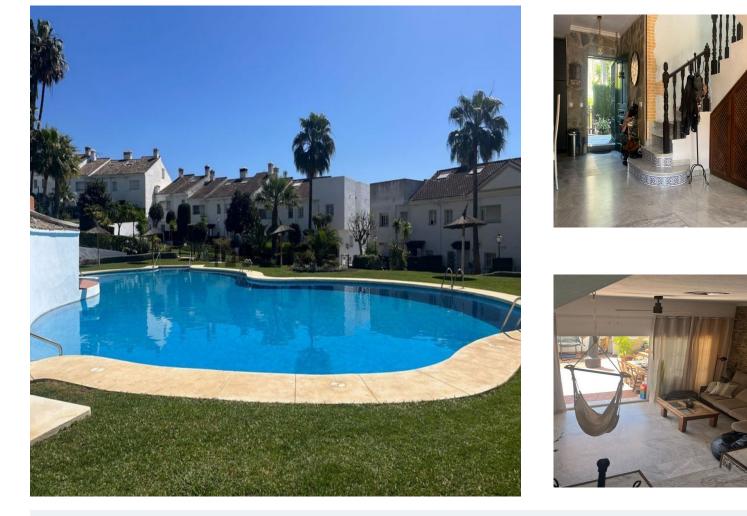

## ImmoMoment 3 bedroom Semi-detached house

in Atalaya Ref: RSR4802842

€418,950

Sales - Rentals - Management

| Property type : Semi-detached<br>house<br>Location : Atalaya<br>Bedrooms : 3<br>Bathrooms : 3 | Swimming pool : Communal               | House area :     | 160 m²             |
|-----------------------------------------------------------------------------------------------|----------------------------------------|------------------|--------------------|
|                                                                                               | Garden : Communal                      | Plot area :      | 300 m <sup>2</sup> |
|                                                                                               | Orientation : South Views : Pool views |                  |                    |
|                                                                                               |                                        |                  |                    |
|                                                                                               |                                        |                  |                    |
| <ul> <li>Close to golf</li> </ul>                                                             | <ul> <li>Close to sea</li> </ul>       | ✓ Fitted wardrob | es                 |
| <ul> <li>Storage room</li> </ul>                                                              | <ul> <li>Terrace</li> </ul>            | ✓ White goods    |                    |

Wonderful semi-detached house located in the Nueva Atalaya area, in Estepona.

The house has 3 double bedrooms with fitted wardrobes, 3 bathrooms, independent equipped kitchen, living room, marble floors throughout the house and private parking.

The development is located close to schools and shopping centres, has a communal area with gardens and swimming pool, a short walk from the beach and 10 minutes by car from the centre of Estepona and Marbella.