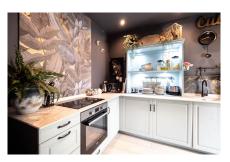

White goods

Walking distance beach

Airconditioning

We are pleased to offer this ground Floor apartment in an upmarket development beach side in Elviria. The apartment has been Interior Designed and is tastefully furnished, and a small private garden allows direct access to the stunning tropical gardens and pools, one being heated for the cooler months of the year. The apartment has a large lounge and access to the terrace and garden, fully fitted kitchen guest cloakroom and large master bedroom with walk in wardrobe area and main bathroom. Also included is underground parking space and storage.

Views : Garden.

Features: Fitted Wardrobes, Private Terrace, Ensuite Bathroom, Double Glazing.

Furniture: Optional. Kitchen: Fully Fitted.

Garden: Communal, Private, Easy Maintenance. Security: Gated Complex, 24 Hour Security.