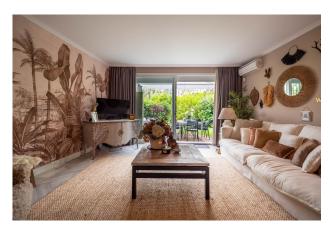

White goods

Walking distance beach

Airconditioning

We are pleased to offer this ground Floor apartment in an upmarket development beach side in Elviria. The apartment has been Interior Designed and is tastefully furnished, and a small private garden allows direct access to the stunning tropical gardens and pools, one being heated for the cooler months of the year. The apartment has a large lounge and access to the terrace and garden, fully fitted kitchen guest cloakroom and large master bedroom with walk in wardrobe area and main bathroom. Also included is underground parking space and storage.

1 Bedroom, 1.5 Bathrooms, Built 76 m<sup>2</sup>.

Setting: Beachfront, Close To Shops, Close To Sea, Urbanisation.

Condition: Excellent, Recently Refurbished.

Climate Control: Air Conditioning, Hot A/C, Cold A/C.

Views : Garden.

Features: Fitted Wardrobes, Private Terrace, Ensuite Bathroom, Double Glazing.

Furniture: Optional. Kitchen: Fully Fitted.

Garden: Communal, Private, Easy Maintenance. Security: Gated Complex, 24 Hour Security.