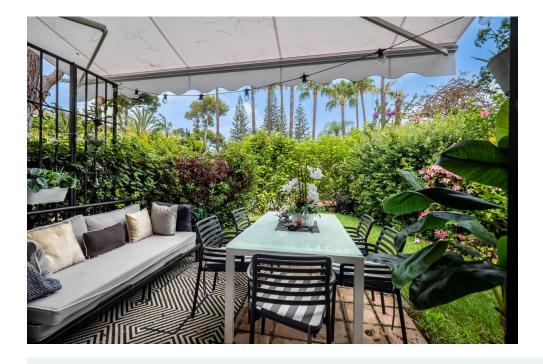

White goods

Walking distance beach

Airconditioning

We are pleased to offer this ground Floor apartment in an upmarket development beach side in Elviria. The apartment has been Interior Designed and is tastefully furnished, and a small private garden allows direct access to the stunning tropical gardens and pools, one being heated for the cooler months of the year. The apartment has a large lounge and access to the terrace and garden, fully fitted kitchen guest cloakroom and large master bedroom with walk in wardrobe area and main bathroom. Also included is underground parking space and storage.

Views : Garden.

Features: Fitted Wardrobes, Private Terrace, Ensuite Bathroom, Double Glazing.

Furniture: Optional. Kitchen: Fully Fitted.

Garden: Communal, Private, Easy Maintenance. Security: Gated Complex, 24 Hour Security.