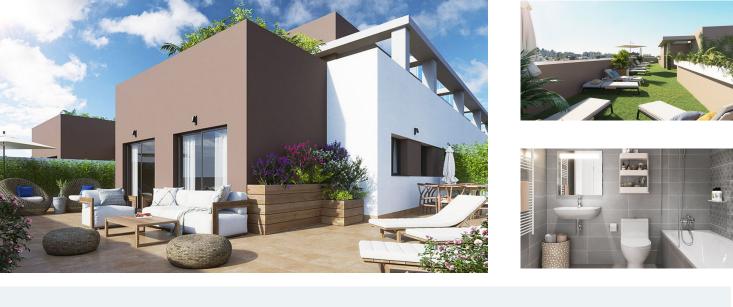

Discover your dream penthouse in the heart of Estepona ready to move in! This is a modern 160m<sup>2</sup> penthouse, newly built in 2023, offering you an exclusive lifestyle with all the comforts at your fingertips. Located on the 6th floor, this exterior home features a west orientation that guarantees natural light and spectacular sunsets. With 3 spacious bedrooms and 2 elegant bathrooms, every detail has been thought out for your comfort.

Enjoy generous and quiet spaces, perfect for relaxing after a busy day. Built-in wardrobes provide you with additional storage, while the storage room allows you to keep everything in order. Electric heating and air conditioning ensure that your home is cozy all year round. In addition, you will have the convenience of a parking space included in the price.

The building has an elevator and a communal pool, ideal for cooling off on hot days. With an energy class B in both energy consumption and CO2 emissions, this penthouse is a sustainable and efficient option.