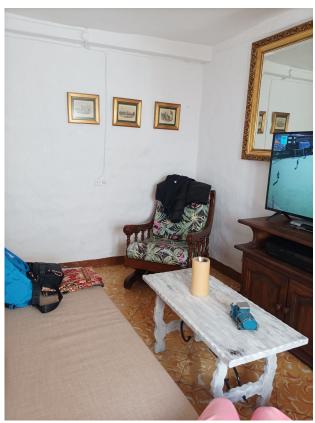

**House area:** 80 m<sup>2</sup>

Terrace

~

White goods

~

Parcially furnished

Imagine waking up every morning in this charming apartment located in one of the most fascinating destinations in the Sierra de las Nieves, Tolox, recently cataloged among the magical cities of Spain and known for its natural balneario, specialized in respiratory diseases.

The house consists of 80 m2 divided into three plants. En el primer piso, lo recibe un spacioso vestibulo que lo invite you to explore every corner of this meticulously renovated house. The independent kitchen offers you space to prepare your meals easily, while the bright lounge-dining room is the ideal place to relax and enjoy unforgettable moments with your loved ones.