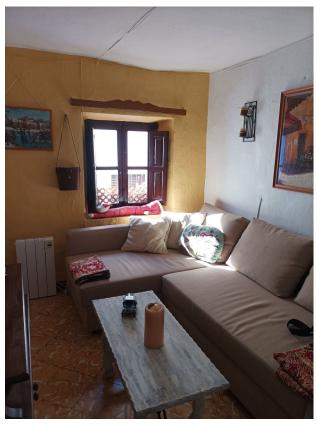

The house consists of 80 m2 divided into three plants. En el primer piso, lo recibe un spacioso vestibulo que lo invite you to explore every corner of this meticulously renovated house. The independent kitchen offers you space to prepare your meals easily, while the bright lounge-dining room is the ideal place to relax and enjoy unforgettable moments with your loved ones.

Going up to the second floor, you will discover two comfortable bedrooms that will give you the rest you deserve, as well as an elegant bathroom that will add a touch of luxury to your day to day. Pero lo mejor está por llegar: en el tercer piso le espera un oasis in the form of an additional dormitory and a large terrace that offers an impressive panoramic view. From here you can contemplate the beauty of the landscape in all its splendor, resting under the warm sun or enjoying the unforgettable starry nights.