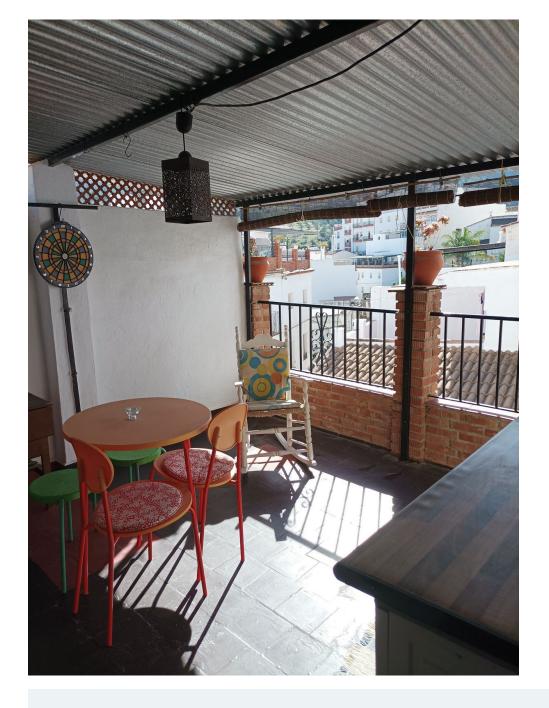

**House area:** 80 m<sup>2</sup>

Terrace

~

White goods

~

Parcially furnished

Imagine waking up every morning in this charming apartment located in one of the most fascinating destinations in the Sierra de las Nieves, Tolox, recently cataloged among the magical cities of Spain and known for its natural balneario, specialized in respiratory diseases.

Going up to the second floor, you will discover two comfortable bedrooms that will give you the rest you deserve, as well as an elegant bathroom that will add a touch of luxury to your day to day. Pero lo mejor está por llegar: en el tercer piso le espera un oasis in the form of an additional dormitory and a large terrace that offers an impressive panoramic view. From here you can contemplate the beauty of the landscape in all its splendor, resting under the warm sun or enjoying the unforgettable starry nights.