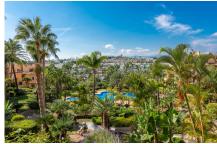

Close to sea

✓ Lift

White goods

Airconditioning

Fitted wardrobes

Utility room

Parcially furnished

Beautiful apartment with a very good position inside the gated complex of El Campanario, on the New Golden Mile of Estepona. This apartment is located on a high first floor, and commands great views to the tropical gardens and swimming pool in the complex, as well as to the hills and mountains in the distance. It is west facing and luminous. The terrace has space for both dining and lounging, and gives sun the whole afternoon in the fall/winter/spring months, and welcome shade in the summer months when the sun is high in the sky. Accommodation consists of living room, kitchen with adjacent utility rom, master bedroom with en-suite bathroom and guest bedroom and bathroom. The apartment is meticuously well keps and presents really well. Can be sold furnished and includes a garage space and a storeroom in the building with easy lift access.

El Campanario is an award winning complex located in the Nueva Atalaya area in the eastern part of Estepona municipality. It has 3 large tropical gardens with swimming pools, is gated with 24-hrs security. Right outside the complex lies El Campanario Country Club, with lots of sporting facilities (golf, tennis, soccer and more) as well as the club itself with an indoor pool, spa, gym, various treatment rooms, social rooms and a restaurant. The golf courses of Atalaya and El Paraiso is only a couple of minutes away. The Diana commercial center with shops and restaurants is 5 minutes walking distance. A flat walk of 15-20 minutes takes you to the beach. And a drive of 10-15 minutes takes you to Puerto Banus, Marbella, Estepona or Benahavis. Excellent apartment in an excellent location!