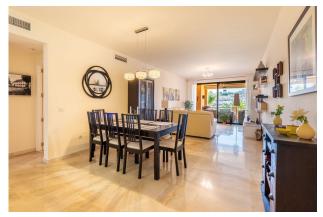

Close to sea

✓ Lift

White goods

Airconditioning

Fitted wardrobes

Utility room

Parcially furnished

Beautiful apartment with a very good position inside the gated complex of El Campanario, on the New Golden Mile of Estepona. This apartment is located on a high first floor, and commands great views to the tropical gardens and swimming pool in the complex, as well as to the hills and mountains in the distance. It is west facing and luminous. The terrace has space for both dining and lounging, and gives sun the whole afternoon in the fall/winter/spring months, and welcome shade in the summer months when the sun is high in the sky. Accommodation consists of living room, kitchen with adjacent utility rom, master bedroom with en-suite bathroom and guest bedroom and bathroom. The apartment is meticuously well keps and presents really well. Can be sold furnished and includes a garage space and a storeroom in the building with easy lift access.