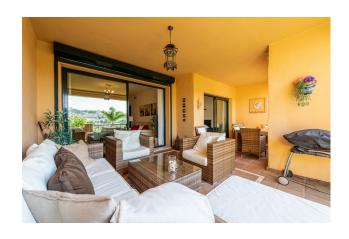

Close to sea

✓ Lift

White goods

Airconditioning

Fitted wardrobes

Utility room

Parcially furnished

Beautiful apartment with a very good position inside the gated complex of El Campanario, on the New Golden Mile of Estepona. This apartment is located on a high first floor, and commands great views to the tropical gardens and swimming pool in the complex, as well as to the hills and mountains in the distance. It is west facing and luminous. The terrace has space for both dining and lounging, and gives sun the whole afternoon in the fall/winter/spring months, and welcome shade in the summer months when the sun is high in the sky. Accommodation consists of living room, kitchen with adjacent utility rom, master bedroom with en-suite bathroom and guest bedroom and bathroom. The apartment is meticuously well keps and presents really well. Can be sold furnished and includes a garage space and a storeroom in the building with easy lift access.