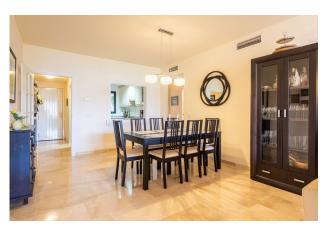

Close to sea

✓ Lift

White goods

Airconditioning

Fitted wardrobes

Utility room

Parcially furnished

Beautiful apartment with a very good position inside the gated complex of El Campanario, on the New Golden Mile of Estepona. This apartment is located on a high first floor, and commands great views to the tropical gardens and swimming pool in the complex, as well as to the hills and mountains in the distance. It is west facing and luminous. The terrace has space for both dining and lounging, and gives sun the whole afternoon in the fall/winter/spring months, and welcome shade in the summer months when the sun is high in the sky. Accommodation consists of living room, kitchen with adjacent utility rom, master bedroom with en-suite bathroom and guest bedroom and bathroom. The apartment is meticuously well keps and presents really well. Can be sold furnished and includes a garage space and a storeroom in the building with easy lift access.