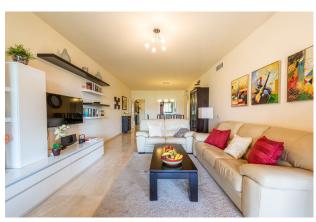

Close to sea

✓ Lift

White goods

Airconditioning

Fitted wardrobes

Utility room

Parcially furnished

Beautiful apartment with a very good position inside the gated complex of El Campanario, on the New Golden Mile of Estepona. This apartment is located on a high first floor, and commands great views to the tropical gardens and swimming pool in the complex, as well as to the hills and mountains in the distance. It is west facing and luminous. The terrace has space for both dining and lounging, and gives sun the whole afternoon in the fall/winter/spring months, and welcome shade in the summer months when the sun is high in the sky. Accommodation consists of living room, kitchen with adjacent utility rom, master bedroom with en-suite bathroom and guest bedroom and bathroom. The apartment is meticuously well keps and presents really well. Can be sold furnished and includes a garage space and a storeroom in the building with easy lift access.