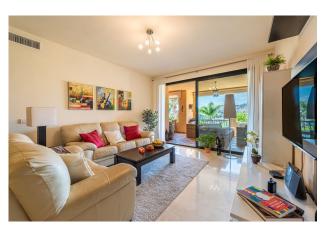

Close to sea

✓ Lift

White goods

Airconditioning

Fitted wardrobes

Utility room

Parcially furnished

Beautiful apartment with a very good position inside the gated complex of El Campanario, on the New Golden Mile of Estepona. This apartment is located on a high first floor, and commands great views to the tropical gardens and swimming pool in the complex, as well as to the hills and mountains in the distance. It is west facing and luminous. The terrace has space for both dining and lounging, and gives sun the whole afternoon in the fall/winter/spring months, and welcome shade in the summer months when the sun is high in the sky. Accommodation consists of living room, kitchen with adjacent utility rom, master bedroom with en-suite bathroom and guest bedroom and bathroom. The apartment is meticuously well keps and presents really well. Can be sold furnished and includes a garage space and a storeroom in the building with easy lift access.