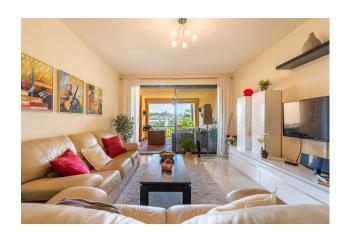

Close to sea

✓ Lift

White goods

Airconditioning

Fitted wardrobes

Utility room

Parcially furnished

Beautiful apartment with a very good position inside the gated complex of El Campanario, on the New Golden Mile of Estepona. This apartment is located on a high first floor, and commands great views to the tropical gardens and swimming pool in the complex, as well as to the hills and mountains in the distance. It is west facing and luminous. The terrace has space for both dining and lounging, and gives sun the whole afternoon in the fall/winter/spring months, and welcome shade in the summer months when the sun is high in the sky. Accommodation consists of living room, kitchen with adjacent utility rom, master bedroom with en-suite bathroom and guest bedroom and bathroom. The apartment is meticuously well keps and presents really well. Can be sold furnished and includes a garage space and a storeroom in the building with easy lift access.