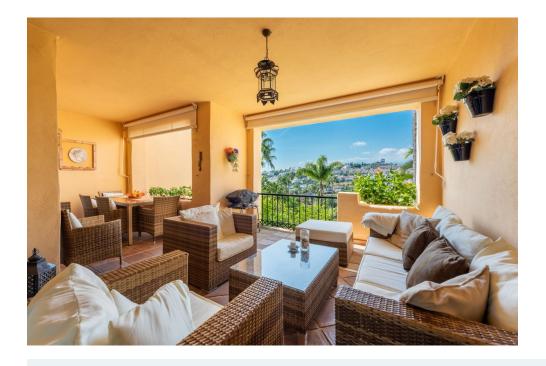

Close to sea

✓ Lift

White goods

Airconditioning

Fitted wardrobes

Utility room

Parcially furnished

Beautiful apartment with a very good position inside the gated complex of El Campanario, on the New Golden Mile of Estepona. This apartment is located on a high first floor, and commands great views to the tropical gardens and swimming pool in the complex, as well as to the hills and mountains in the distance. It is west facing and luminous. The terrace has space for both dining and lounging, and gives sun the whole afternoon in the fall/winter/spring months, and welcome shade in the summer months when the sun is high in the sky. Accommodation consists of living room, kitchen with adjacent utility rom, master bedroom with en-suite bathroom and guest bedroom and bathroom. The apartment is meticuously well keps and presents really well. Can be sold furnished and includes a garage space and a storeroom in the building with easy lift access.