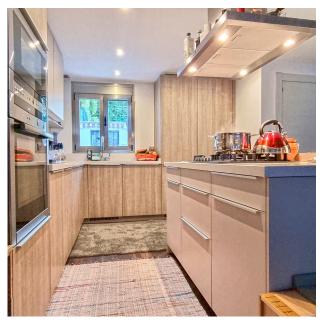

Beautiful three bedrooms townhouse in El Capricho, Marbella. The property is completely renovated, south facing, located in a well-maintained urbanisation with two swimming pools and a walk distance to the beach. It is distributed over three levels, on the entrance level a spacious living and dining area with the access to the terrace and a fully fitted kitchen, and a guest toilet. The first floor has two guest bedrooms with fitted wardrobes and a bathrooms. On the top floor there is an attic bedroom with sea views and an en-suite bathroom. Other features include fitted wardrobes throughout, hot and cold air conditioning and a private parking space.