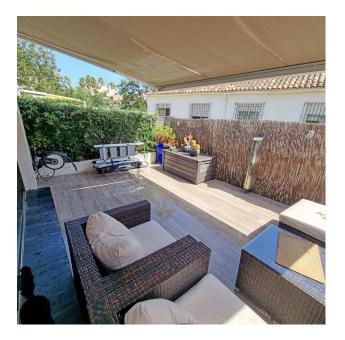

Beautiful three bedrooms townhouse in El Capricho, Marbella. The property is completely renovated, south facing, located in a well-maintained urbanisation with two swimming pools and a walk distance to the beach. It is distributed over three levels, on the entrance level a spacious living and dining area with the access to the terrace and a fully fitted kitchen, and a guest toilet. The first floor has two guest bedrooms with fitted wardrobes and a bathrooms. On the top floor there is an attic bedroom with sea views and an en-suite bathroom. Other features include fitted wardrobes throughout, hot and cold air conditioning and a private parking space.