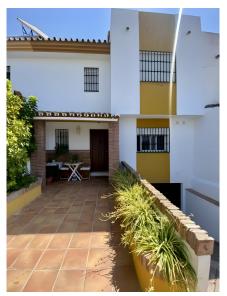

House area: 205 m<sup>2</sup>

Fitted wardrobes

Terrace

Storage room

Solarium

Utility room

Airconditioning

This charming townhouse located in Monte Biarritz, in the eastern area of Estepona, stands out for its spaciousness, with a built area of 205 m² and a private terrace of 75 m², ideal for enjoying the Mediterranean climate. The proximity to various amenities and services makes this property an attractive option for those seeking comfort and accessibility in a privileged location.

On the main floor, there is a large and bright living room that invites relaxation and family enjoyment. The fully equipped kitchen offers a functional and cozy space. From the living room, you can access a large covered terrace that extends to an uncovered terrace, which becomes an ideal place to enjoy outdoor meals or simply relax.