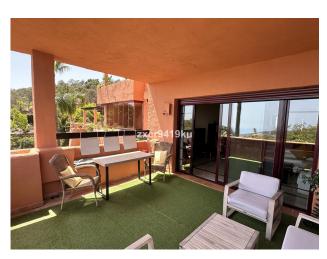

Parking: 1 underground parking

158 m<sup>2</sup> House area:

Close to golf

Gymnasium

Storage room

Sauna

Terrace

Jacuzzi

Satellite dish

Utility room

Not furnished

Fantastic first floor south facing 2 bedroom 2 bathroom apartment with panoramic views of the mountains and sea. One of the very few South facing apartments in el Soto de Marbella. Welcome to your dream retreat in La Mairena, where tranquillity meets elegance and offers the perfect blend of modern comfort and scenic beauty, this apartment promises a lifestyle of serenity and sophistication.