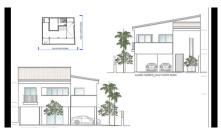

## **0 bedroom Plot in San Pedro de Alcántara** Ref: RSR4804060

€440,000

Sales - Rentals - Management

|                        | CUADRO                | DE SUPERFI               | CIES                  |                                   |
|------------------------|-----------------------|--------------------------|-----------------------|-----------------------------------|
| PLANTAS                | SUPERFICIE<br>UTIL    | SUPERFICIE<br>CONSTRUIDA | TERRAZAS<br>CUBIERTAS | PATIOS Y TERRAZAS<br>DESCUBIERTAS |
| planta sótano          | 179,45 m <sup>2</sup> | 114,70 m <sup>2</sup>    |                       |                                   |
| PLANTA BAJA            | 35,60 m <sup>2</sup>  | 46,30 m <sup>2</sup>     | 51,40 m <sup>2</sup>  | 14,95 m <sup>2</sup>              |
| PLANTA PRIMERA         | 57,75 m <sup>2</sup>  | 73,85 m <sup>2</sup>     | 10,20 m <sup>2</sup>  | 6,00 m <sup>2</sup>               |
| TOTAL                  | 272,80 m <sup>2</sup> | 234,85 m <sup>2</sup>    | 61,60 m <sup>2</sup>  | 20,95 m <sup>2</sup>              |
| TOTAL<br>SOBRE RASANTE | 93,35 m <sup>2</sup>  | 120,15 m <sup>2</sup>    | 61,60 m <sup>2</sup>  | 20,95 m <sup>2</sup>              |
| SUP. COMPUTABLE        |                       | 120,15 m <sup>2</sup>    |                       |                                   |
| TOTAL<br>COMPUTABLE    | 120,15 m <sup>2</sup> |                          |                       |                                   |
| PISCINA                |                       |                          |                       | 4,60 m <sup>2</sup>               |

Property type : Plot Location : San Pedro de Alcántara Bedrooms : 0 Bathrooms : 0 Swimming pool : No

245 m<sup>2</sup>

OPPORTUNITY, Plot in an exceptional situation. The plot is qualified as buildable, the construction of the following is allowed: Single-family housing Multi-family housing Compatible uses: Commercial premises It has a building license for the construction of a single-family house and a commercial premises, the architecture project and the license are also delivered. The project can be modified or completely changed. The location is unbeatable within the urban area and is connected to both the city center and the commercial and industrial area, all within walking distance. Around it has all kinds of services and the area in front is a green area. The construction of any housing or commercial element on this plot, at this price, is cheaper than buying any other built property with similar characteristics in the area.