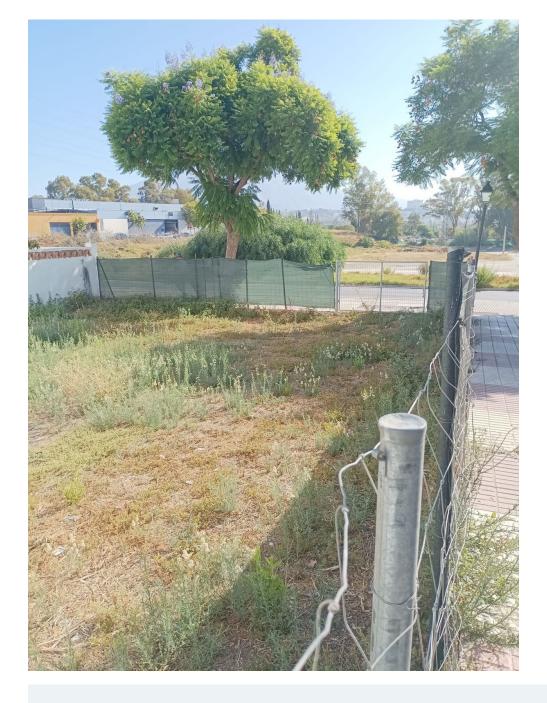

Property type : Plot Location : San Pedro de Alcántara Bedrooms : 0 Bathrooms : 0 Swimming pool : No

245 m<sup>2</sup>

OPPORTUNITY, Plot in an exceptional situation. The plot is qualified as buildable, the construction of the following is allowed: Single-family housing Multi-family housing Compatible uses: Commercial premises It has a building license for the construction of a single-family house and a commercial premises, the architecture project and the license are also delivered. The project can be modified or completely changed. The location is unbeatable within the urban area and is connected to both the city center and the commercial and industrial area, all within walking distance. Around it has all kinds of services and the area in front is a green area. The construction of any housing or commercial element on this plot, at this price, is cheaper than buying any other built property with similar characteristics in the area.