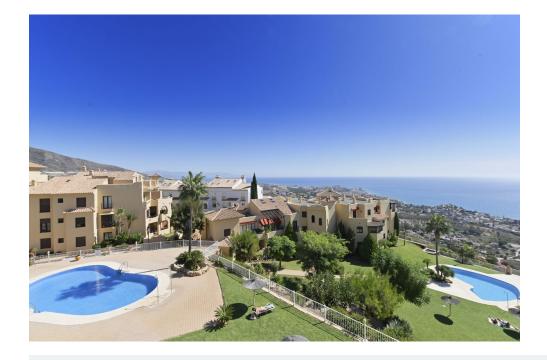

## Benalmadena

Ref: RSR4804141

Property type: Penthouse

Location: Benalmadena

Bedrooms: 3 Bathrooms: 2 **Swimming pool:** Communal

Garden: Communal **Orientation:** Southeast

Views : Sea views

Parking: Communal parking

Fitted wardrobes

Utility room

Not furnished

PENTHOUSE DUPLEX with magnificent sea views and South-East orientation.

Located in a specially designed complex with 2 swimming pools and large garden areas.

It has on the entrance floor, hall, kitchen with utility room, 2 bedrooms, 1 complete bathroom and a spacious living room with access to a south-east facing terrace with panoramic views to the sea and the communal garden. Upstairs is the master bedroom with dressing room, en suite bathroom and private terrace.