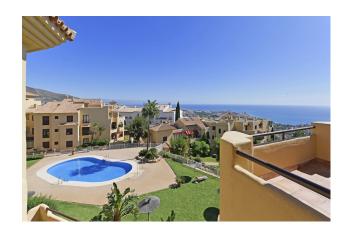

Fitted wardrobes

Utility room

Not furnished

PENTHOUSE DUPLEX with magnificent sea views and South-East orientation.

Located in a specially designed complex with 2 swimming pools and large garden areas.

It has on the entrance floor, hall, kitchen with utility room, 2 bedrooms, 1 complete bathroom and a spacious living room with access to a south-east facing terrace with panoramic views to the sea and the communal garden. Upstairs is the master bedroom with dressing room, en suite bathroom and private terrace.