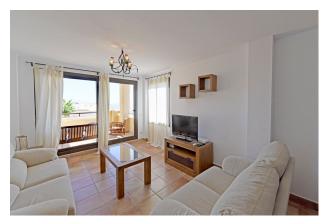

Fitted wardrobes

Utility room

Not furnished

PENTHOUSE DUPLEX with magnificent sea views and South-East orientation.

Located in a specially designed complex with 2 swimming pools and large garden areas.

It has on the entrance floor, hall, kitchen with utility room, 2 bedrooms, 1 complete bathroom and a spacious living room with access to a south-east facing terrace with panoramic views to the sea and the communal garden. Upstairs is the master bedroom with dressing room, en suite bathroom and private terrace.