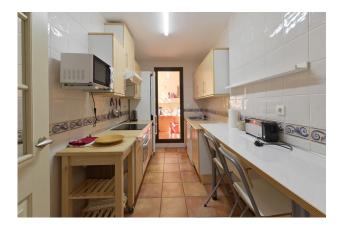

Fitted wardrobes

Utility room

Not furnished

PENTHOUSE DUPLEX with magnificent sea views and South-East orientation.

Located in a specially designed complex with 2 swimming pools and large garden areas.

It has on the entrance floor, hall, kitchen with utility room, 2 bedrooms, 1 complete bathroom and a spacious living room with access to a south-east facing terrace with panoramic views to the sea and the communal garden. Upstairs is the master bedroom with dressing room, en suite bathroom and private terrace.