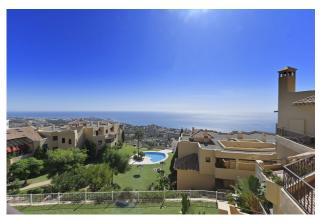

## Benalmadena

Ref: RSR4804141

Property type: Penthouse

Location: Benalmadena

Bedrooms: 3 Bathrooms: 2 **Swimming pool:** Communal

Garden: Communal **Orientation:** Southeast

Views : Sea views

Parking: Communal parking

Fitted wardrobes

Utility room

Not furnished

PENTHOUSE DUPLEX with magnificent sea views and South-East orientation.

Located in a specially designed complex with 2 swimming pools and large garden areas.

It has on the entrance floor, hall, kitchen with utility room, 2 bedrooms, 1 complete bathroom and a spacious living room with access to a south-east facing terrace with panoramic views to the sea and the communal garden. Upstairs is the master bedroom with dressing room, en suite bathroom and private terrace.

It has a private parking space in the communal covered parking and a storage room of about 11 m2.

A few minutes walking distance to BENALMADENA PUEBLO and less than 5 minutes drive to the access to the A-7 and the beach.