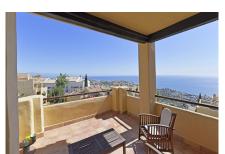

Fitted wardrobes

Utility room

Not furnished

PENTHOUSE DUPLEX with magnificent sea views and South-East orientation.

Located in a specially designed complex with 2 swimming pools and large garden areas.

It has on the entrance floor, hall, kitchen with utility room, 2 bedrooms, 1 complete bathroom and a spacious living room with access to a south-east facing terrace with panoramic views to the sea and the communal garden. Upstairs is the master bedroom with dressing room, en suite bathroom and private terrace.