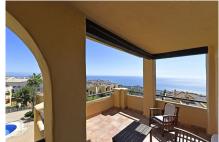

Fitted wardrobes

Utility room

Not furnished

PENTHOUSE DUPLEX with magnificent sea views and South-East orientation.

Located in a specially designed complex with 2 swimming pools and large garden areas.

It has on the entrance floor, hall, kitchen with utility room, 2 bedrooms, 1 complete bathroom and a spacious living room with access to a south-east facing terrace with panoramic views to the sea and the communal garden. Upstairs is the master bedroom with dressing room, en suite bathroom and private terrace.