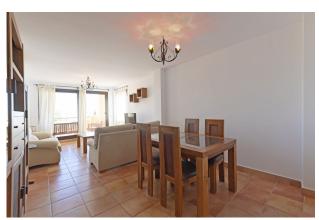

Fitted wardrobes

Utility room

Not furnished

PENTHOUSE DUPLEX with magnificent sea views and South-East orientation.

Located in a specially designed complex with 2 swimming pools and large garden areas.

It has on the entrance floor, hall, kitchen with utility room, 2 bedrooms, 1 complete bathroom and a spacious living room with access to a south-east facing terrace with panoramic views to the sea and the communal garden. Upstairs is the master bedroom with dressing room, en suite bathroom and private terrace.